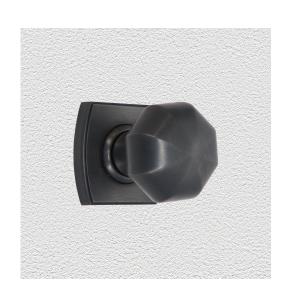

### CONTEMPORARY KNOB ASSEMBLY

SKU: K18+R02 Material: Solid Cast Brass Unit: Set

#### **PRODUCT DESCRIPTION**

Interchangeability : Design-your-own-door furniture We can assemble any Domino knob or lever on these - "Type A" rosettes. Approx. Projection - 66 mm

#### **AVAILABLE OPTIONS**

**SIZE:** K18 + R02 – Knob – 55 mm, Rosette – 55×55 mm

**FINISH:** Aged Brass (Customised Finish), Powder Coated Black (Customised Finish), Satin Brass (Customised Finish), Unlacquered Brass (Customised Finish), Antique Bronze, Bright Chrome, Nickel Plated, Polished Brass