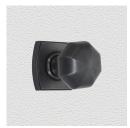

### CONTEMPORARY KNOB ASSEMBLY

SKU: K18+R02 Material: Solid Cast Brass Unit: Set

#### **PRODUCT DESCRIPTION**

Interchangeability : Design-your-own-door furniture We can assemble any Domino knob or lever on these - "Type A" rosettes. Approx. Projection - 66 mm

#### **AVAILABLE OPTIONS**

**SIZE:** K18 + R02 – Knob – 55 mm, Rosette – 55×55 mm

**FINISH:** Aged Brass (Customised Finish), Powder Coated Black (Customised Finish), Satin Brass (Customised Finish), Unlacquered Brass (Customised Finish), Antique Bronze, Bright Chrome, Nickel Plated, Polished Brass