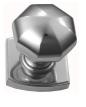

#### **AVAILABLE OPTIONS**

**SIZE:** K18 + R02 – Knob – 55 mm, Rosette – 55×55 mm

**FINISH:** Aged Brass (Customised Finish), Powder Coated Black (Customised Finish), Satin Brass (Customised Finish), Unlacquered Brass (Customised Finish), Antique Bronze, Bright Chrome, Nickel Plated, Polished Brass