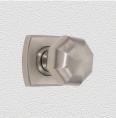

#### **AVAILABLE OPTIONS**

**SIZE:** K18 + R02 – Knob – 55 mm, Rosette – 55×55 mm

**FINISH:** Aged Brass (Customised Finish), Powder Coated Black (Customised Finish), Satin Brass (Customised Finish), Unlacquered Brass (Customised Finish), Antique Bronze, Bright Chrome, Nickel Plated, Polished Brass