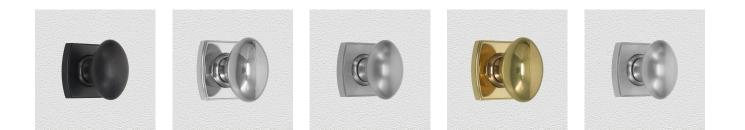

#### **AVAILABLE OPTIONS**

SIZE: K72 + R02 - Knob - 57×38 mm, Rosette - 55×55 mm

**FINISH:** Aged Brass (Customised Finish), Powder Coated Black (Customised Finish), Satin Brass (Customised Finish), Unlacquered Brass (Customised Finish), Antique Bronze, Bright Chrome, Nickel Plated, Polished Brass, Satin Chrome