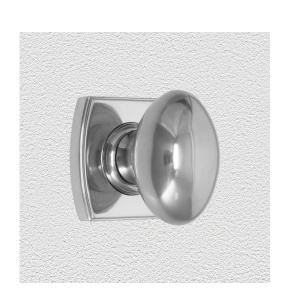

### CONTEMPORARY KNOB ASSEMBLY

SKU: K72+R02 Material: Solid Cast Brass Unit: Set

#### **PRODUCT DESCRIPTION**

Interchangeability : Design-your-own-door furniture We can assemble any Domino knob or lever on these - "Type A" rosettes. Approx. Projection - 58 mm

#### **AVAILABLE OPTIONS**

SIZE: K72 + R02 - Knob - 57×38 mm, Rosette - 55×55 mm

**FINISH:** Aged Brass (Customised Finish), Powder Coated Black (Customised Finish), Satin Brass (Customised Finish), Unlacquered Brass (Customised Finish), Antique Bronze, Bright Chrome, Nickel Plated, Polished Brass, Satin Chrome