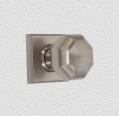

### CONTEMPORARY KNOB ASSEMBLY

SKU: K18+R03 Material: Solid Cast Brass Unit: Set

#### **PRODUCT DESCRIPTION**

Interchangeability : Design-your-own-door furniture We can assemble any Domino knob or lever on these - "Type A" rosettes. Approx. Projection - 66 mm

#### **AVAILABLE OPTIONS**

**SIZE:** K18 + R03 – Knob – 55 mm, Rosette – 56×56 mm

**FINISH:** Aged Brass (Customised Finish), Powder Coated Black (Customised Finish), Satin Brass (Customised Finish), Unlacquered Brass (Customised Finish), Antique Bronze, Bright Chrome, Nickel Plated, Polished Brass