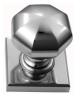

### CONTEMPORARY KNOB ASSEMBLY

SKU: K18+R03 Material: Solid Cast Brass Unit: Set

#### **PRODUCT DESCRIPTION**

Interchangeability : Design-your-own-door furniture We can assemble any Domino knob or lever on these - "Type A" rosettes. Approx. Projection - 66 mm

#### **AVAILABLE OPTIONS**

**SIZE:** K18 + R03 – Knob – 55 mm, Rosette – 56×56 mm

**FINISH:** Aged Brass (Customised Finish), Powder Coated Black (Customised Finish), Satin Brass (Customised Finish), Unlacquered Brass (Customised Finish), Antique Bronze, Bright Chrome, Nickel Plated, Polished Brass