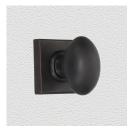

### CONTEMPORARY KNOB ASSEMBLY

SKU: K18+R03 Material: Solid Cast Brass Unit: Set

#### **PRODUCT DESCRIPTION**

Interchangeability : Design-your-own-door furniture We can assemble any Domino knob or lever on these - "Type A" rosettes. Approx. Projection - 66 mm

#### **AVAILABLE OPTIONS**

**SIZE:** K18 + R03 – Knob – 55 mm, Rosette – 56×56 mm

**FINISH:** Aged Brass (Customised Finish), Powder Coated Black (Customised Finish), Satin Brass (Customised Finish), Unlacquered Brass (Customised Finish), Antique Bronze, Bright Chrome, Nickel Plated, Polished Brass