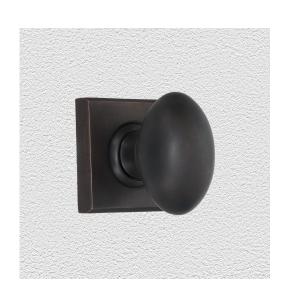

### CONTEMPORARY KNOB ASSEMBLY

SKU: K18+R03 Material: Solid Cast Brass Unit: Set

#### **PRODUCT DESCRIPTION**

Interchangeability : Design-your-own-door furniture We can assemble any Domino knob or lever on these - "Type A" rosettes. Approx. Projection - 66 mm

#### **AVAILABLE OPTIONS**

**SIZE:** K18 + R03 – Knob – 55 mm, Rosette – 56×56 mm

**FINISH:** Aged Brass (Customised Finish), Powder Coated Black (Customised Finish), Satin Brass (Customised Finish), Unlacquered Brass (Customised Finish), Antique Bronze, Bright Chrome, Nickel Plated, Polished Brass