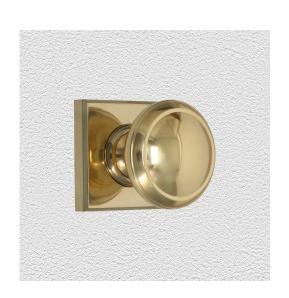

### CONTEMPORARY KNOB ASSEMBLY

SKU: K14+R03 Material: Solid Cast Brass Unit: Set

#### **PRODUCT DESCRIPTION**

Interchangeability : Design-your-own-door furniture We can assemble any Domino knob or lever on these - "Type A" rosettes. Approx. Projection - 58 mm

#### **AVAILABLE OPTIONS**

**SIZE:** K14 + R03 – Knob – 55 mm, Rosette – 56×56 mm

**FINISH:** Aged Brass (Customised Finish), Powder Coated Black (Customised Finish), Satin Brass (Customised Finish), Unlacquered Brass (Customised Finish), Antique Bronze, Bright Chrome, Nickel Plated, Polished Brass, Satin Chrome