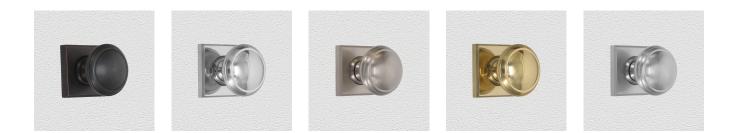

#### **AVAILABLE OPTIONS**

**SIZE:** K14 + R03 – Knob – 55 mm, Rosette – 56×56 mm

**FINISH:** Aged Brass (Customised Finish), Powder Coated Black (Customised Finish), Satin Brass (Customised Finish), Unlacquered Brass (Customised Finish), Antique Bronze, Bright Chrome, Nickel Plated, Polished Brass, Satin Chrome