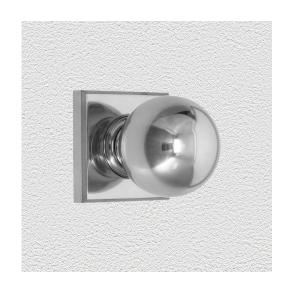

## CONTEMPORARY KNOB ASSEMBLY

SKU: K74+R03

Material: Solid Cast Brass

Unit: Set

## **PRODUCT DESCRIPTION**

Interchangeability: Design-your-own-door furniture
We can assemble any Domino knob or lever on these - "Type A" rosettes.

Approx. Projection - 72 mm

## **AVAILABLE OPTIONS**

**SIZE:** K74 + R03 - Knob - 50 mm, Rosette - 56×56 mm

**FINISH:** Aged Brass (Customised Finish), Antique Bronze (Customised Finish), Powder Coated Black (Customised Finish), Satin Brass (Customised Finish), Unlacquered Brass (Customised Finish), Bright Chrome, Nickel Plated, Polished Brass, Satin Chrome