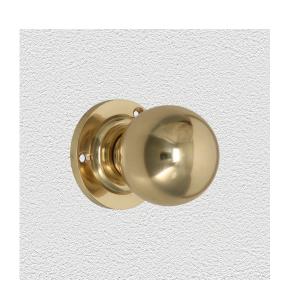

### **CONTEMPORARY KNOB ASSEMBLY**

SKU: K74+R10 Material: Solid Cast Brass Unit: Set

#### **PRODUCT DESCRIPTION**

Interchangeability : Design-your-own-door furniture We can assemble any Domino knob or lever on these - "Type A" rosettes. Approx. Projection - 72 mm

#### **AVAILABLE OPTIONS**

SIZE: K74 + R10 - Knob - 50 mm, Rosette - 57 mm

**FINISH:** Aged Brass (Customised Finish), Antique Bronze (Customised Finish), Powder Coated Black (Customised Finish), Satin Brass (Customised Finish), Unlacquered Brass (Customised Finish), Bright Chrome, Nickel Plated, Polished Brass, Satin Chrome