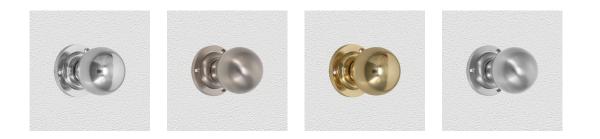

#### **AVAILABLE OPTIONS**

SIZE: K74 + R10 - Knob - 50 mm, Rosette - 57 mm

**FINISH:** Aged Brass (Customised Finish), Antique Bronze (Customised Finish), Powder Coated Black (Customised Finish), Satin Brass (Customised Finish), Unlacquered Brass (Customised Finish), Bright Chrome, Nickel Plated, Polished Brass, Satin Chrome