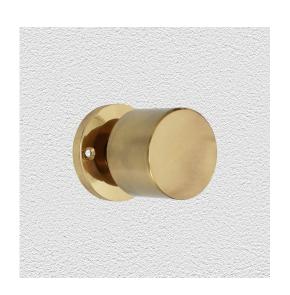

### CONTEMPORARY KNOB ASSEMBLY

SKU: K71+R71 Material: Solid Cast Brass Unit: Set

#### **PRODUCT DESCRIPTION**

Interchangeability : Design-your-own-door furniture We can assemble any Domino knob or lever on these - "Type A" rosettes. Approx. Projection - 68 mm

#### **AVAILABLE OPTIONS**

**SIZE:** K71 + R71 – Knob – 50 mm, Rosette – 57 mm

**FINISH:** Aged Brass (Customised Finish), Antique Bronze (Customised Finish), Powder Coated Black (Customised Finish), Satin Brass (Customised Finish), Unlacquered Brass (Customised Finish), Polished Brass

FIXING TYPE: Face Fix