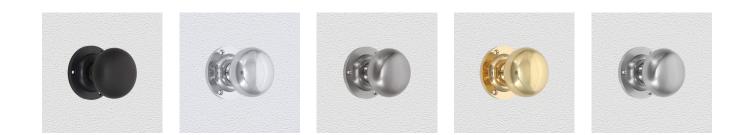

#### **AVAILABLE OPTIONS**

**SIZE:** K10 + R10 – Knob – 50 mm, Rosette – 57 mm (No PB), K11 + R11 – Knob – 57 mm, Rosette – 63 mm, K12 + R12 – Knob – 63 mm, Rosette – 70 mm

**FINISH:** Aged Brass (Customised Finish), Powder Coated Black (Customised Finish), Satin Brass (Customised Finish), Unlacquered Brass (Customised Finish), Antique Bronze, Bright Chrome, Nickel Plated, Polished Brass, Satin Chrome