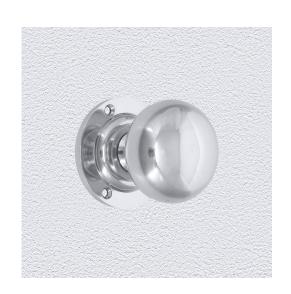

### CONTEMPORARY KNOB ASSEMBLY

SKU: K10+R10 Material: Solid Cast Brass Unit: Set

#### **PRODUCT DESCRIPTION**

Interchangeability : Design-your-own-door furniture We can assemble any Domino knob or lever on these - "Type A" rosettes. Approx. Projection - 58 mm

#### **AVAILABLE OPTIONS**

**SIZE:** K10 + R10 – Knob – 50 mm, Rosette – 57 mm (No PB), K11 + R11 – Knob – 57 mm, Rosette – 63 mm, K12 + R12 – Knob – 63 mm, Rosette – 70 mm

**FINISH:** Aged Brass (Customised Finish), Powder Coated Black (Customised Finish), Satin Brass (Customised Finish), Unlacquered Brass (Customised Finish), Antique Bronze, Bright Chrome, Nickel Plated, Polished Brass, Satin Chrome