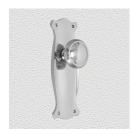

## **AVAILABLE OPTIONS**

**SIZE:** K14 + P8040 - Knob - 55 mm, Plate - 192×62 mm

**FINISH:** Aged Brass (Customised Finish), Powder Coated Black (Customised Finish), Satin Brass (Customised Finish), Unlacquered Brass (Customised Finish), Antique Bronze, Bright Chrome, Nickel Plated, Polished Brass