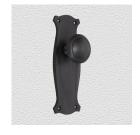

## **AVAILABLE OPTIONS**

**SIZE:** K14 + P8040 - Knob - 55 mm, Plate - 192×62 mm

**FINISH:** Aged Brass (Customised Finish), Powder Coated Black (Customised Finish), Satin Brass (Customised Finish), Unlacquered Brass (Customised Finish), Antique Bronze, Bright Chrome, Nickel Plated, Polished Brass