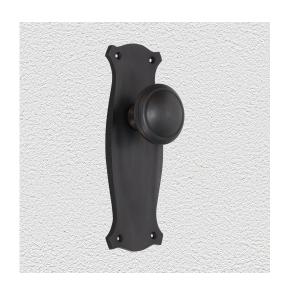

## **CONTEMPORARY KNOB ASSEMBLY**

SKU: K14+P8040

Material: Solid Cast Brass

Unit: Set

## **PRODUCT DESCRIPTION**

Knob Diameter - 55 mm

Approx. Assembly Projection - 57 mm

Interchangeability: Design-your-own door furniture

We can assemble any knob or lever in our range on these - "Type A"

- plates.

## **AVAILABLE OPTIONS**

**SIZE:** K14 + P8040 - Knob - 55 mm, Plate - 192×62 mm

**FINISH:** Aged Brass (Customised Finish), Powder Coated Black (Customised Finish), Satin Brass (Customised Finish), Unlacquered Brass (Customised Finish), Antique Bronze, Bright Chrome, Nickel Plated, Polished Brass