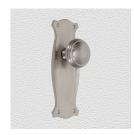

## **AVAILABLE OPTIONS**

**SIZE:** K14 + P8040 - Knob - 55 mm, Plate - 192×62 mm

**FINISH:** Aged Brass (Customised Finish), Powder Coated Black (Customised Finish), Satin Brass (Customised Finish), Unlacquered Brass (Customised Finish), Antique Bronze, Bright Chrome, Nickel Plated, Polished Brass