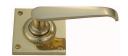

## PRODUCT DESCRIPTION

Interchangeability: Design-your-own Door Furniture

Domino "Type A" door levers, as shown here, can be assembled on any Domino "Type A" furniture plate or on a push plate.

## **AVAILABLE OPTIONS**

**SIZE:** Lever – 100 mm, Plate – 62×62 mm, Approx. Projection – 40 mm

**FINISH:** Aged Brass (Customised Finish), Powder Coated Black (Customised Finish), Satin Brass (Customised Finish), Unlacquered Brass (Customised Finish), Antique Bronze, Bright Chrome, Nickel Plated, Polished Brass, Satin Chrome