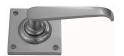

## PRODUCT DESCRIPTION

Interchangeability: Design-your-own Door Furniture

Domino "Type A" door levers, as shown here, can be assembled on any Domino "Type A" furniture plate or on a push plate.

## **AVAILABLE OPTIONS**

**SIZE:** Lever – 100 mm, Plate – 62×62 mm, Approx. Projection – 40 mm

**FINISH:** Aged Brass (Customised Finish), Powder Coated Black (Customised Finish), Satin Brass (Customised Finish), Unlacquered Brass (Customised Finish), Antique Bronze, Bright Chrome, Nickel Plated, Polished Brass, Satin Chrome