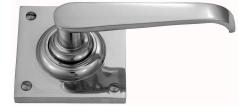

## PRODUCT DESCRIPTION

Interchangeability: Design-your-own Door Furniture

Domino "Type A" door levers, as shown here, can be assembled on any Domino "Type A" furniture plate or on a push plate.

## **AVAILABLE OPTIONS**

**SIZE:** Lever – 100 mm, Plate – 62×62 mm, Approx. Projection – 40 mm

**FINISH:** Aged Brass (Customised Finish), Powder Coated Black (Customised Finish), Satin Brass (Customised Finish), Unlacquered Brass (Customised Finish), Antique Bronze, Bright Chrome, Nickel Plated, Polished Brass, Satin Chrome