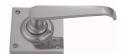

## PRODUCT DESCRIPTION

Interchangeability: Design-your-own Door Furniture

Domino "Type A" door levers, as shown here, can be assembled on any Domino "Type A" furniture plate or on a push plate.

## **AVAILABLE OPTIONS**

**SIZE:** Lever – 100 mm, Plate – 62×62 mm, Approx. Projection – 40 mm

**FINISH:** Aged Brass (Customised Finish), Powder Coated Black (Customised Finish), Satin Brass (Customised Finish), Unlacquered Brass (Customised Finish), Antique Bronze, Bright Chrome, Nickel Plated, Polished Brass, Satin Chrome