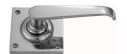

## PRODUCT DESCRIPTION

Interchangeability: Design-your-own Door Furniture

Domino "Type A" door levers, as shown here, can be assembled on any Domino "Type A" furniture plate or on a push plate.

## **AVAILABLE OPTIONS**

**SIZE:** Lever – 100 mm, Plate – 62×62 mm, Approx. Projection – 40 mm

**FINISH:** Aged Brass (Customised Finish), Powder Coated Black (Customised Finish), Satin Brass (Customised Finish), Unlacquered Brass (Customised Finish), Antique Bronze, Bright Chrome, Nickel Plated, Polished Brass, Satin Chrome