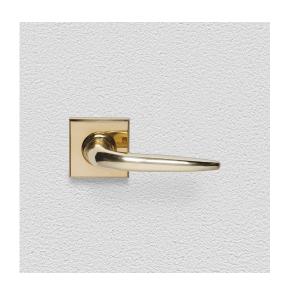

## CONTEMPORARY LEVER ASSEMBLY

SKU: L114+R03

Material: Solid Cast Brass

Unit: Set

## **AVAILABLE OPTIONS**

**SIZE:** Lever – 120 mm, Rosette – 56×56 mm, Approx. Projection – 65 mm

**FINISH:** Aged Brass (Customised Finish), Antique Bronze (Customised Finish), Powder Coated Black (Customised Finish), Satin Brass (Customised Finish), Unlacquered Brass (Customised Finish), Bright Chrome, Nickel Plated, Polished Brass, Satin Chrome