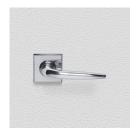

## **AVAILABLE OPTIONS**

**SIZE:** Lever – 120 mm, Rosette – 56×56 mm, Approx. Projection – 65 mm

**FINISH:** Aged Brass (Customised Finish), Antique Bronze (Customised Finish), Powder Coated Black (Customised Finish), Satin Brass (Customised Finish), Unlacquered Brass (Customised Finish), Bright Chrome, Nickel Plated, Polished Brass, Satin Chrome