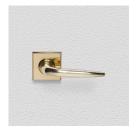

## **AVAILABLE OPTIONS**

**SIZE:** Lever – 120 mm, Rosette – 56×56 mm, Approx. Projection – 65 mm

**FINISH:** Aged Brass (Customised Finish), Antique Bronze (Customised Finish), Powder Coated Black (Customised Finish), Satin Brass (Customised Finish), Unlacquered Brass (Customised Finish), Bright Chrome, Nickel Plated, Polished Brass, Satin Chrome