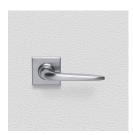

## CONTEMPORARY LEVER ASSEMBLY

SKU: L114+R03

Material: Solid Cast Brass

Unit: Set

## **AVAILABLE OPTIONS**

**SIZE:** Lever – 120 mm, Rosette – 56×56 mm, Approx. Projection – 65 mm

**FINISH:** Aged Brass (Customised Finish), Antique Bronze (Customised Finish), Powder Coated Black (Customised Finish), Satin Brass (Customised Finish), Unlacquered Brass (Customised Finish), Bright Chrome, Nickel Plated, Polished Brass, Satin Chrome