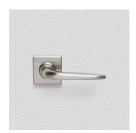

## **AVAILABLE OPTIONS**

**SIZE:** Lever – 120 mm, Rosette – 56×56 mm, Approx. Projection – 65 mm

**FINISH:** Aged Brass (Customised Finish), Antique Bronze (Customised Finish), Powder Coated Black (Customised Finish), Satin Brass (Customised Finish), Unlacquered Brass (Customised Finish), Bright Chrome, Nickel Plated, Polished Brass, Satin Chrome