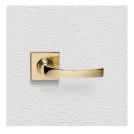

## **AVAILABLE OPTIONS**

**SIZE:** Lever – 118 mm, Rosette – 56×56 mm, Approx. Projection – 65 mm

**FINISH:** Aged Brass (Customised Finish), Antique Bronze (Customised Finish), Powder Coated Black (Customised Finish), Satin Brass (Customised Finish), Unlacquered Brass (Customised Finish), Bright Chrome, Polished Brass, Satin Chrome