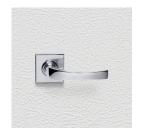

## **AVAILABLE OPTIONS**

**SIZE:** Lever – 118 mm, Rosette – 56×56 mm, Approx. Projection – 65 mm

**FINISH:** Aged Brass (Customised Finish), Antique Bronze (Customised Finish), Powder Coated Black (Customised Finish), Satin Brass (Customised Finish), Unlacquered Brass (Customised Finish), Bright Chrome, Polished Brass, Satin Chrome