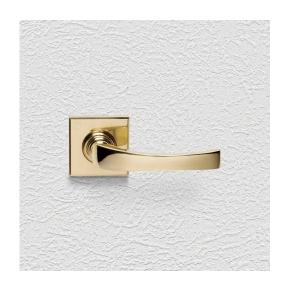

## CONTEMPORARY LEVER ASSEMBLY

SKU: L120+R03

Material: Solid Cast Brass

Unit: Set

## PRODUCT DESCRIPTION

To use this handle on doors with an existing 57mm diameter hole, purchase additional door hardware item 123 Interchangeability: Design-your-own Door Furniture Domino "Type A" door levers, as shown here, can be assembled on any Domino "Type A" furniture plate or on a push plate.

## **AVAILABLE OPTIONS**

**SIZE:** Lever – 118 mm, Rosette – 56×56 mm, Approx. Projection – 65 mm

**FINISH:** Aged Brass (Customised Finish), Antique Bronze (Customised Finish), Powder Coated Black (Customised Finish), Satin Brass (Customised Finish), Unlacquered Brass (Customised Finish), Bright Chrome, Polished Brass, Satin Chrome