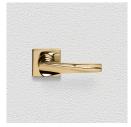

## **AVAILABLE OPTIONS**

**SIZE:** Lever – 118 mm, Rosette – 56×56 mm, Approx. Projection – 59 mm

**FINISH:** Aged Brass (Customised Finish), Antique Bronze (Customised Finish), Powder Coated Black (Customised Finish), Satin Brass (Customised Finish), Unlacquered Brass (Customised Finish), Bright Chrome, Polished Brass, Satin Chrome