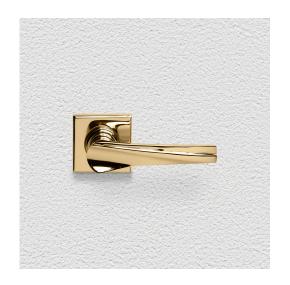

## CONTEMPORARY LEVER ASSEMBLY

SKU: L104+R03

Material: Solid Cast Brass

Unit: Set

## **PRODUCT DESCRIPTION**

To use this handle on doors with an existing 57mm diameter hole, purchase additional door hardware item 123 Interchangeability: Design-your-own Door Furniture Domino "Type A" door levers, as shown here, can be assembled on any Domino "Type A" furniture plate or on a push plate.

## **AVAILABLE OPTIONS**

**SIZE:** Lever – 118 mm, Rosette – 56×56 mm, Approx. Projection – 59 mm

**FINISH:** Aged Brass (Customised Finish), Antique Bronze (Customised Finish), Powder Coated Black (Customised Finish), Satin Brass (Customised Finish), Unlacquered Brass (Customised Finish), Bright Chrome, Polished Brass, Satin Chrome