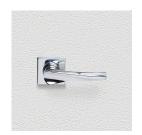

## **AVAILABLE OPTIONS**

**SIZE:** Lever – 118 mm, Rosette – 56×56 mm, Approx. Projection – 59 mm

**FINISH:** Aged Brass (Customised Finish), Antique Bronze (Customised Finish), Powder Coated Black (Customised Finish), Satin Brass (Customised Finish), Unlacquered Brass (Customised Finish), Bright Chrome, Polished Brass, Satin Chrome