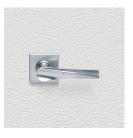

## **AVAILABLE OPTIONS**

**SIZE:** Lever – 118 mm, Rosette – 56×56 mm, Approx. Projection – 59 mm

**FINISH:** Aged Brass (Customised Finish), Antique Bronze (Customised Finish), Powder Coated Black (Customised Finish), Satin Brass (Customised Finish), Unlacquered Brass (Customised Finish), Bright Chrome, Polished Brass, Satin Chrome