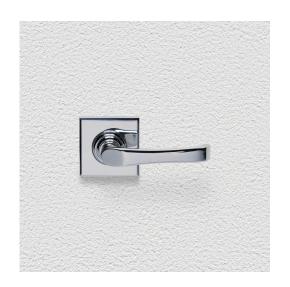

## CONTEMPORARY LEVER ASSEMBLY

SKU: L91+R03

Material: Solid Cast Brass

Unit: Set

## **PRODUCT DESCRIPTION**

To use this handle on doors with an existing 57mm diameter hole, purchase additional door hardware item 123 Interchangeability: Design-your-own Door Furniture Domino "Type A" door levers, as shown here, can be assembled on any Domino "Type A" furniture plate or on a push plate.

## **AVAILABLE OPTIONS**

**SIZE:** Lever – 102 mm, Rosette – 56×56 mm, Approx. Projection – 55 mm

**FINISH:** Aged Brass (Customised Finish), Antique Bronze (Customised Finish), Powder Coated Black (Customised Finish), Satin Brass (Customised Finish), Unlacquered Brass (Customised Finish), Bright Chrome, Polished Brass, Satin Chrome