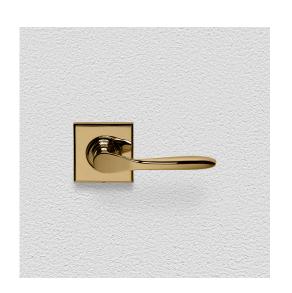

### **CONTEMPORARY LEVER ASSEMBLY**

SKU: L92+R03 Material: Solid Cast Brass Unit: Set

#### **PRODUCT DESCRIPTION**

To use this handle on doors with an existing 57mm diameter hole, purchase additional door hardware item 123 Interchangeability : Design-your-own Door Furniture Domino "Type A" door levers, as shown here, can be assembled on any Domino "Type A" furniture plate or on a push plate.

#### **AVAILABLE OPTIONS**

**SIZE:** Lever – 113 mm, Rosette – 56×56 mm, Approx. Projection – 56 mm

**FINISH:** Aged Brass (Customised Finish), Antique Bronze (Customised Finish), Powder Coated Black (Customised Finish), Satin Brass (Customised Finish), Unlacquered Brass (Customised Finish), Bright Chrome, Polished Brass, Satin Chrome