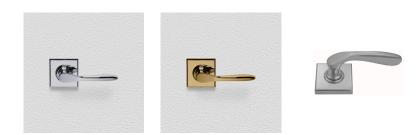

#### **AVAILABLE OPTIONS**

**SIZE:** Lever – 113 mm, Rosette – 56×56 mm, Approx. Projection – 56 mm

**FINISH:** Aged Brass (Customised Finish), Antique Bronze (Customised Finish), Powder Coated Black (Customised Finish), Satin Brass (Customised Finish), Unlacquered Brass (Customised Finish), Bright Chrome, Polished Brass, Satin Chrome