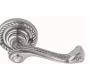

#### **PRODUCT DESCRIPTION**

Interchangeability : Design-your-own Door Furniture Domino "Type A" door levers, as shown here, can be assembled on any Domino "Type A" furniture plate or on a push plate.

#### **AVAILABLE OPTIONS**

**SIZE:** Lever – 102 mm, Rosette – 57 mm, Approx. Projection – 57 mm

**FINISH:** Aged Brass (Customised Finish), Powder Coated Black (Customised Finish), Satin Brass (Customised Finish), Unlacquered Brass (Customised Finish), Antique Bronze, Nickel Plated, Polished Brass