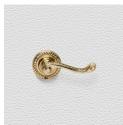

#### **PRODUCT DESCRIPTION**

Interchangeability : Design-your-own Door Furniture Domino "Type A" door levers, as shown here, can be assembled on any Domino "Type A" furniture plate or on a push plate.

#### **AVAILABLE OPTIONS**

**SIZE:** Lever – 102 mm, Rosette – 57 mm, Approx. Projection – 57 mm

**FINISH:** Aged Brass (Customised Finish), Powder Coated Black (Customised Finish), Satin Brass (Customised Finish), Unlacquered Brass (Customised Finish), Antique Bronze, Nickel Plated, Polished Brass