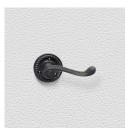

#### **PRODUCT DESCRIPTION**

Interchangeability : Design-your-own Door Furniture Domino "Type A" door levers, as shown here, can be assembled on any Domino "Type A" furniture plate or on a push plate.

#### **AVAILABLE OPTIONS**

**SIZE:** Lever – 102 mm, Rosette – 57 mm, Approx. Projection – 57 mm

**FINISH:** Aged Brass (Customised Finish), Powder Coated Black (Customised Finish), Satin Brass (Customised Finish), Unlacquered Brass (Customised Finish), Antique Bronze, Nickel Plated, Polished Brass