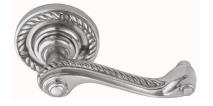

#### **PRODUCT DESCRIPTION**

Interchangeability : Design-your-own Door Furniture Domino "Type A" door levers, as shown here, can be assembled on any Domino "Type A" furniture plate or on a push plate.

#### **AVAILABLE OPTIONS**

**SIZE:** Lever – 102 mm, Rosette – 57 mm, Approx. Projection – 57 mm

**FINISH:** Aged Brass (Customised Finish), Powder Coated Black (Customised Finish), Satin Brass (Customised Finish), Unlacquered Brass (Customised Finish), Antique Bronze, Nickel Plated, Polished Brass