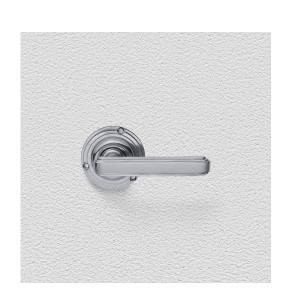

#### **PRODUCT DESCRIPTION**

Interchangeability : Design-your-own Door Furniture Domino "Type A" door levers, as shown here, can be assembled on any Domino "Type A" furniture plate or on a push plate.

#### **AVAILABLE OPTIONS**

**SIZE:** Lever – 108 mm, Rosette – 53 mm, Approx. Projection – 45 mm

**FINISH:** Aged Brass (Customised Finish), Powder Coated Black (Customised Finish), Satin Brass (Customised Finish), Unlacquered Brass (Customised Finish), Antique Bronze, Bright Chrome, Nickel Plated, Polished Brass, Satin Chrome