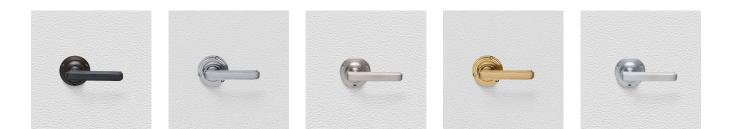

#### **AVAILABLE OPTIONS**

**SIZE:** Lever – 108 mm, Rosette – 53 mm, Approx. Projection – 45 mm

**FINISH:** Aged Brass (Customised Finish), Powder Coated Black (Customised Finish), Satin Brass (Customised Finish), Unlacquered Brass (Customised Finish), Antique Bronze, Bright Chrome, Nickel Plated, Polished Brass, Satin Chrome