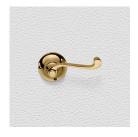

## **CONTEMPORARY LEVER ASSEMBLY**

SKU: L88+R80

Material: Solid Cast Brass

Unit: Set

## PRODUCT DESCRIPTION

Interchangeability: Design-your-own Door Furniture
Domino "Type A" door levers, as shown here, can be assembled on
any Domino "Type A" furniture plate or on a push plate.

## **AVAILABLE OPTIONS**

**SIZE:** Lever – 103 mm, Rosette – 57 mm, Approx. Projection – 60 mm

**FINISH:** Bright Chrome, Polished Brass, Aged Brass (Customised Finish), Satin Brass (Customised Finish), Unlacquered Brass (Customised Finish), Satin Chrome, Powder Coated Black (Customised Finish), Antique Bronze