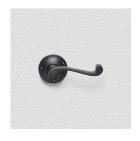

## **CONTEMPORARY LEVER ASSEMBLY**

SKU: L88+R80

Material: Solid Cast Brass

Unit: Set

## PRODUCT DESCRIPTION

Interchangeability: Design-your-own Door Furniture
Domino "Type A" door levers, as shown here, can be assembled on
any Domino "Type A" furniture plate or on a push plate.

## **AVAILABLE OPTIONS**

**SIZE:** Lever – 103 mm, Rosette – 57 mm, Approx. Projection – 60 mm

**FINISH:** Bright Chrome, Polished Brass, Aged Brass (Customised Finish), Satin Brass (Customised Finish), Unlacquered Brass (Customised Finish), Satin Chrome, Powder Coated Black (Customised Finish), Antique Bronze