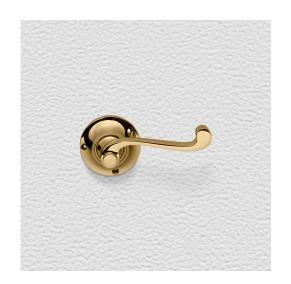

## **CONTEMPORARY LEVER ASSEMBLY**

SKU: L88+R80

Material: Solid Cast Brass

Unit: Set

## PRODUCT DESCRIPTION

Interchangeability: Design-your-own Door Furniture
Domino "Type A" door levers, as shown here, can be assembled on
any Domino "Type A" furniture plate or on a push plate.

## **AVAILABLE OPTIONS**

**SIZE:** Lever – 103 mm, Rosette – 57 mm, Approx. Projection – 60 mm

**FINISH:** Bright Chrome, Polished Brass, Aged Brass (Customised Finish), Satin Brass (Customised Finish), Unlacquered Brass (Customised Finish), Satin Chrome, Powder Coated Black (Customised Finish), Antique Bronze