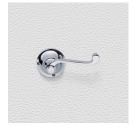

## **CONTEMPORARY LEVER ASSEMBLY**

SKU: L88+R80

Material: Solid Cast Brass

Unit: Set

## PRODUCT DESCRIPTION

Interchangeability: Design-your-own Door Furniture
Domino "Type A" door levers, as shown here, can be assembled on
any Domino "Type A" furniture plate or on a push plate.

## **AVAILABLE OPTIONS**

**SIZE:** Lever – 103 mm, Rosette – 57 mm, Approx. Projection – 60 mm

**FINISH:** Bright Chrome, Polished Brass, Aged Brass (Customised Finish), Satin Brass (Customised Finish), Unlacquered Brass (Customised Finish), Satin Chrome, Powder Coated Black (Customised Finish), Antique Bronze