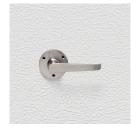

## **AVAILABLE OPTIONS**

**SIZE:** Lever – 100 mm, Rosette – 57 mm, Approx. Projection – 40 mm

**FINISH:** Aged Brass (Customised Finish), Powder Coated Black (Customised Finish), Satin Brass (Customised Finish), Unlacquered Brass (Customised Finish), Antique Bronze, Bright Chrome, Nickel Plated, Polished Brass, Satin Chrome