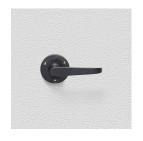

## **AVAILABLE OPTIONS**

**SIZE:** Lever – 100 mm, Rosette – 57 mm, Approx. Projection – 40 mm

**FINISH:** Aged Brass (Customised Finish), Powder Coated Black (Customised Finish), Satin Brass (Customised Finish), Unlacquered Brass (Customised Finish), Antique Bronze, Bright Chrome, Nickel Plated, Polished Brass, Satin Chrome