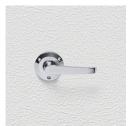

## **AVAILABLE OPTIONS**

**SIZE:** Lever – 100 mm, Rosette – 57 mm, Approx. Projection – 40 mm

**FINISH:** Aged Brass (Customised Finish), Powder Coated Black (Customised Finish), Satin Brass (Customised Finish), Unlacquered Brass (Customised Finish), Antique Bronze, Bright Chrome, Nickel Plated, Polished Brass, Satin Chrome