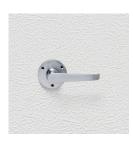

## CONTEMPORARY LEVER ASSEMBLY

SKU: L81+R81

Material: Solid Cast Brass

Unit: Set

## **PRODUCT DESCRIPTION**

Interchangeability: Design-your-own Door Furniture
Domino "Type A" door levers, as shown here, can be assembled on
any Domino "Type A" furniture plate or on a push plate.

## **AVAILABLE OPTIONS**

**SIZE:** Lever – 100 mm, Rosette – 57 mm, Approx. Projection – 40 mm

**FINISH:** Aged Brass (Customised Finish), Powder Coated Black (Customised Finish), Satin Brass (Customised Finish), Unlacquered Brass (Customised Finish), Antique Bronze, Bright Chrome, Nickel Plated, Polished Brass, Satin Chrome