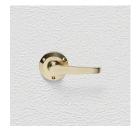

## CONTEMPORARY LEVER ASSEMBLY

SKU: L81+R81

Material: Solid Cast Brass

Unit: Set

## **PRODUCT DESCRIPTION**

Interchangeability: Design-your-own Door Furniture
Domino "Type A" door levers, as shown here, can be assembled on
any Domino "Type A" furniture plate or on a push plate.

## **AVAILABLE OPTIONS**

**SIZE:** Lever – 100 mm, Rosette – 57 mm, Approx. Projection – 40 mm

**FINISH:** Aged Brass (Customised Finish), Powder Coated Black (Customised Finish), Satin Brass (Customised Finish), Unlacquered Brass (Customised Finish), Antique Bronze, Bright Chrome, Nickel Plated, Polished Brass, Satin Chrome