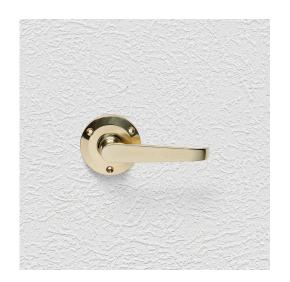

## CONTEMPORARY LEVER ASSEMBLY

SKU: L81+R81

Material: Solid Cast Brass

Unit: Set

## **PRODUCT DESCRIPTION**

Interchangeability: Design-your-own Door Furniture
Domino "Type A" door levers, as shown here, can be assembled on
any Domino "Type A" furniture plate or on a push plate.

## **AVAILABLE OPTIONS**

**SIZE:** Lever – 100 mm, Rosette – 57 mm, Approx. Projection – 40 mm

**FINISH:** Aged Brass (Customised Finish), Powder Coated Black (Customised Finish), Satin Brass (Customised Finish), Unlacquered Brass (Customised Finish), Antique Bronze, Bright Chrome, Nickel Plated, Polished Brass, Satin Chrome