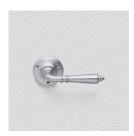

## CONTEMPORARY LEVER ASSEMBLY

SKU: L85+R85

Material: Solid Cast Brass

Unit: Set

## **PRODUCT DESCRIPTION**

Interchangeability: Design-your-own Door Furniture

Domino "Type A" door levers, as shown here, can be assembled on any Domino "Type A" furniture plate or on a push plate.

## **AVAILABLE OPTIONS**

**SIZE:** Lever – 110 mm, Rosette – 60 mm, Approx. Projection – 61 mm

**FINISH:** Aged Brass (Customised Finish), Powder Coated Black (Customised Finish), Satin Brass (Customised Finish), Unlacquered Brass (Customised Finish), Antique Bronze, Bright Chrome, Nickel Plated, Polished Brass, Satin Chrome