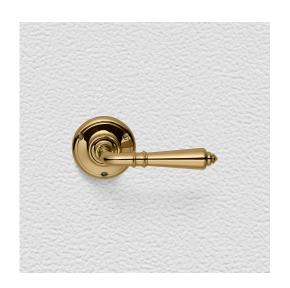

## CONTEMPORARY LEVER ASSEMBLY

SKU: L85+R85

Material: Solid Cast Brass

Unit: Set

## **PRODUCT DESCRIPTION**

Interchangeability: Design-your-own Door Furniture

Domino "Type A" door levers, as shown here, can be assembled on any Domino "Type A" furniture plate or on a push plate.

## **AVAILABLE OPTIONS**

**SIZE:** Lever – 110 mm, Rosette – 60 mm, Approx. Projection – 61 mm

**FINISH:** Aged Brass (Customised Finish), Powder Coated Black (Customised Finish), Satin Brass (Customised Finish), Unlacquered Brass (Customised Finish), Antique Bronze, Bright Chrome, Nickel Plated, Polished Brass, Satin Chrome