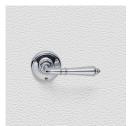

## **AVAILABLE OPTIONS**

**SIZE:** Lever – 110 mm, Rosette – 60 mm, Approx. Projection – 61 mm

**FINISH:** Aged Brass (Customised Finish), Powder Coated Black (Customised Finish), Satin Brass (Customised Finish), Unlacquered Brass (Customised Finish), Antique Bronze, Bright Chrome, Nickel Plated, Polished Brass, Satin Chrome