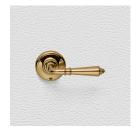

## CONTEMPORARY LEVER ASSEMBLY

SKU: L85+R85

Material: Solid Cast Brass

Unit: Set

## **PRODUCT DESCRIPTION**

Interchangeability: Design-your-own Door Furniture

Domino "Type A" door levers, as shown here, can be assembled on any Domino "Type A" furniture plate or on a push plate.

## **AVAILABLE OPTIONS**

**SIZE:** Lever – 110 mm, Rosette – 60 mm, Approx. Projection – 61 mm

**FINISH:** Aged Brass (Customised Finish), Powder Coated Black (Customised Finish), Satin Brass (Customised Finish), Unlacquered Brass (Customised Finish), Antique Bronze, Bright Chrome, Nickel Plated, Polished Brass, Satin Chrome