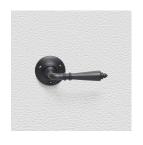

## **AVAILABLE OPTIONS**

**SIZE:** Lever – 110 mm, Rosette – 60 mm, Approx. Projection – 61 mm

**FINISH:** Aged Brass (Customised Finish), Powder Coated Black (Customised Finish), Satin Brass (Customised Finish), Unlacquered Brass (Customised Finish), Antique Bronze, Bright Chrome, Nickel Plated, Polished Brass, Satin Chrome