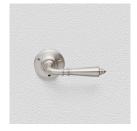

## **AVAILABLE OPTIONS**

**SIZE:** Lever – 110 mm, Rosette – 60 mm, Approx. Projection – 61 mm

**FINISH:** Aged Brass (Customised Finish), Powder Coated Black (Customised Finish), Satin Brass (Customised Finish), Unlacquered Brass (Customised Finish), Antique Bronze, Bright Chrome, Nickel Plated, Polished Brass, Satin Chrome