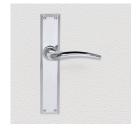

## **AVAILABLE OPTIONS**

**SIZE:** L105 + P2210 – 100 x 50 mm (No Keyhole Only, PB Only), L105 + P2220 – 150 x 50 mm, L105 + P2230 – 150 x 57 mm (PB Finish Only)

**FINISH:** Aged Brass (Customised Finish), Antique Bronze (Customised Finish), Powder Coated Black (Customised Finish), Satin Brass (Customised Finish), Unlacquered Brass (Customised Finish), Antique Bronze, Bright Chrome, Nickel Plated, Polished Brass