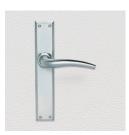

## **AVAILABLE OPTIONS**

**SIZE:** L105 + P2210 – 100 x 50 mm (No Keyhole Only, PB Only), L105 + P2220 – 150 x 50 mm, L105 + P2230 – 150 x 57 mm (PB Finish Only)

**FINISH:** Aged Brass (Customised Finish), Antique Bronze (Customised Finish), Powder Coated Black (Customised Finish), Satin Brass (Customised Finish), Unlacquered Brass (Customised Finish), Antique Bronze, Bright Chrome, Nickel Plated, Polished Brass