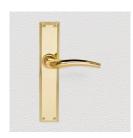

## **AVAILABLE OPTIONS**

**SIZE:** L105 + P2210 – 100 x 50 mm (No Keyhole Only, PB Only), L105 + P2220 – 150 x 50 mm, L105 + P2230 – 150 x 57 mm (PB Finish Only)

**FINISH:** Aged Brass (Customised Finish), Antique Bronze (Customised Finish), Powder Coated Black (Customised Finish), Satin Brass (Customised Finish), Unlacquered Brass (Customised Finish), Antique Bronze, Bright Chrome, Nickel Plated, Polished Brass