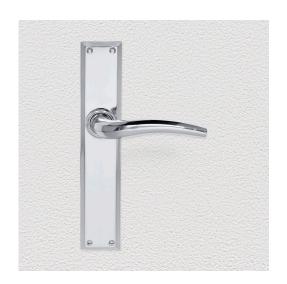

## CONTEMPORARY LEVER ASSEMBLY

SKU: L105+P2210

Material: Solid Cast Brass

Unit: Set

## **PRODUCT DESCRIPTION**

Lever Length - 120 mm

Approx. Assembly Projection - 54 mm

Privacy Snibs are Non-Standard on all plates 240 x 35mm and above

Keyholes are customised on plates 240 x 63 mm and above.

Interchangeability: Design-your-own Door Furniture

Domino "Type A" levers, as shown here, can be assembled on any

"Type A" plates and on any push plate.