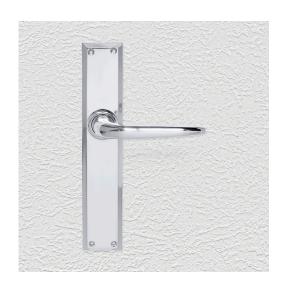

## CONTEMPORARY LEVER ASSEMBLY

SKU: L114+P2210

Material: Solid Cast Brass

Unit: Set

## **PRODUCT DESCRIPTION**

Lever Length - 120 mm

Approx. Assembly Projection - 54 mm

Privacy Snibs are Non-Standard on all plates 240 x 35mm and above

Keyholes are customised on plates 240 x 63 mm and above.

Interchangeability: Design-your-own Door Furniture

Domino "Type A" levers, as shown here, can be assembled on any "Type A" plates and on any push plate.