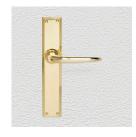

## **AVAILABLE OPTIONS**

**SIZE:** L114 + P2210 – 100 x 50 mm (No Keyhole Only, PB Only), L114 + P2220 – 150 x 50 mm, L114 + P2230 – 150 x 57 mm (PB Finish Only)

**FINISH:** Aged Brass (Customised Finish), Antique Bronze (Customised Finish), Powder Coated Black (Customised Finish), Satin Brass (Customised Finish), Unlacquered Brass (Customised Finish), Antique Bronze, Bright Chrome, Nickel Plated, Polished Brass