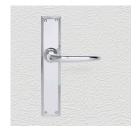

## **AVAILABLE OPTIONS**

**SIZE:** L114 + P2210 – 100 x 50 mm (No Keyhole Only, PB Only), L114 + P2220 – 150 x 50 mm, L114 + P2230 – 150 x 57 mm (PB Finish Only)

**FINISH:** Aged Brass (Customised Finish), Antique Bronze (Customised Finish), Powder Coated Black (Customised Finish), Satin Brass (Customised Finish), Unlacquered Brass (Customised Finish), Antique Bronze, Bright Chrome, Nickel Plated, Polished Brass