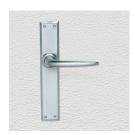

## CONTEMPORARY LEVER ASSEMBLY

SKU: L114+P2210

Material: Solid Cast Brass

Unit: Set

## **PRODUCT DESCRIPTION**

Lever Length - 120 mm

Approx. Assembly Projection - 54 mm

Privacy Snibs are Non-Standard on all plates 240 x 35mm and above

Keyholes are customised on plates 240 x 63 mm and above.

Interchangeability: Design-your-own Door Furniture

Domino "Type A" levers, as shown here, can be assembled on any "Type A" plates and on any push plate.