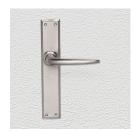

## **AVAILABLE OPTIONS**

**SIZE:** L114 + P2210 – 100 x 50 mm (No Keyhole Only, PB Only), L114 + P2220 – 150 x 50 mm, L114 + P2230 – 150 x 57 mm (PB Finish Only)

**FINISH:** Aged Brass (Customised Finish), Antique Bronze (Customised Finish), Powder Coated Black (Customised Finish), Satin Brass (Customised Finish), Unlacquered Brass (Customised Finish), Antique Bronze, Bright Chrome, Nickel Plated, Polished Brass