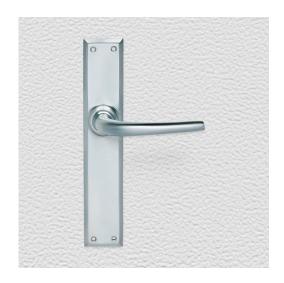

## CONTEMPORARY LEVER ASSEMBLY

SKU: L115+P2210

Material: Solid Cast Brass

Unit: Set

## PRODUCT DESCRIPTION

Lever Length - 120 mm

Approx. Assembly Projection - 54 mm

Privacy Snibs are Non-Standard on all plates 240 x 35mm and above

Keyholes are customised on plates 240 x 63 mm and above.

Interchangeability: Design-your-own Door Furniture

Domino "Type A" levers, as shown here, can be assembled on any

"Type A" plates and on any push plate.