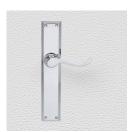

## **AVAILABLE OPTIONS**

**SIZE:** L80 + P2210 - 100 x 50 mm (No Keyhole Only, PB Only), L80 + P2220 - 150 x 50 mm, L80 + P2230 - 150 x 57 mm (PB Finish Only)

**FINISH:** Aged Brass (Customised Finish), Antique Bronze (Customised Finish), Powder Coated Black (Customised Finish), Satin Brass (Customised Finish), Unlacquered Brass (Customised Finish), Antique Bronze, Bright Chrome, Nickel Plated, Polished Brass