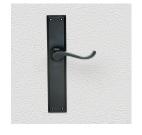

## **AVAILABLE OPTIONS**

**SIZE:** L80 + P2210 - 100 x 50 mm (No Keyhole Only, PB Only), L80 + P2220 - 150 x 50 mm, L80 + P2230 - 150 x 57 mm (PB Finish Only)

**FINISH:** Aged Brass (Customised Finish), Antique Bronze (Customised Finish), Powder Coated Black (Customised Finish), Satin Brass (Customised Finish), Unlacquered Brass (Customised Finish), Antique Bronze, Bright Chrome, Nickel Plated, Polished Brass