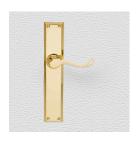

## **CONTEMPORARY LEVER ASSEMBLY**

SKU: L80+P2210

Material: Solid Cast Brass

Unit: Set

## **PRODUCT DESCRIPTION**

Lever Length - 100 mm

Approx. Assembly Projection - 54 mm

Privacy Snibs are Non-Standard on all plates 240 x 35mm and above

Keyholes are customised on plates 240 x 63 mm and above.

Interchangeability: Design-your-own Door Furniture

Domino "Type A" levers, as shown here, can be assembled on any

"Type A" plates and on any push plate.

## **AVAILABLE OPTIONS**

**SIZE:** L80 + P2210 - 100 x 50 mm (No Keyhole Only, PB Only), L80 + P2220 - 150 x 50 mm, L80 + P2230 - 150 x 57 mm (PB Finish Only)

**FINISH:** Aged Brass (Customised Finish), Antique Bronze (Customised Finish), Powder Coated Black (Customised Finish), Satin Brass (Customised Finish), Unlacquered Brass (Customised Finish), Antique Bronze, Bright Chrome, Nickel Plated, Polished Brass