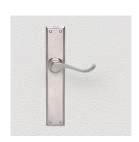

## **AVAILABLE OPTIONS**

**SIZE:** L80 + P2210 - 100 x 50 mm (No Keyhole Only, PB Only), L80 + P2220 - 150 x 50 mm, L80 + P2230 - 150 x 57 mm (PB Finish Only)

**FINISH:** Aged Brass (Customised Finish), Antique Bronze (Customised Finish), Powder Coated Black (Customised Finish), Satin Brass (Customised Finish), Unlacquered Brass (Customised Finish), Antique Bronze, Bright Chrome, Nickel Plated, Polished Brass