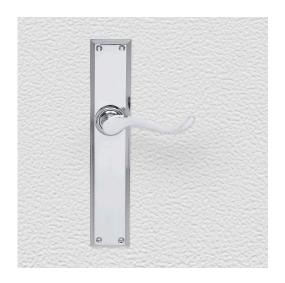

## **CONTEMPORARY LEVER ASSEMBLY**

SKU: L80+P2210

Material: Solid Cast Brass

Unit: Set

## **PRODUCT DESCRIPTION**

Lever Length - 100 mm

Approx. Assembly Projection - 54 mm

Privacy Snibs are Non-Standard on all plates 240 x 35mm and above

Keyholes are customised on plates 240 x 63 mm and above.

Interchangeability: Design-your-own Door Furniture

Domino "Type A" levers, as shown here, can be assembled on any

"Type A" plates and on any push plate.

## **AVAILABLE OPTIONS**

**SIZE:** L80 + P2210 - 100 x 50 mm (No Keyhole Only, PB Only), L80 + P2220 - 150 x 50 mm, L80 + P2230 - 150 x 57 mm (PB Finish Only)

**FINISH:** Aged Brass (Customised Finish), Antique Bronze (Customised Finish), Powder Coated Black (Customised Finish), Satin Brass (Customised Finish), Unlacquered Brass (Customised Finish), Antique Bronze, Bright Chrome, Nickel Plated, Polished Brass