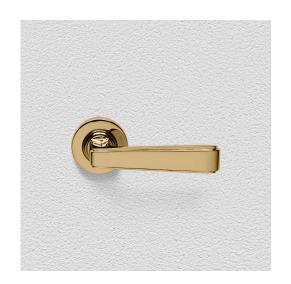

## CONTEMPORARY LEVER ASSEMBLY

SKU: L123+R01

Material: Solid Cast Brass

Unit: Set

## **AVAILABLE OPTIONS**

**SIZE:** Lever – 118 mm, Rosette – 53 mm, Approx. Projection – 56 mm

**FINISH:** Aged Brass (Customised Finish), Powder Coated Black (Customised Finish), Satin Brass (Customised Finish), Unlacquered Brass (Customised Finish), Antique Bronze, Bright Chrome, Nickel Plated, Polished Brass