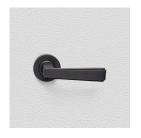

## **AVAILABLE OPTIONS**

**SIZE:** Lever – 118 mm, Rosette – 53 mm, Approx. Projection – 56 mm

**FINISH:** Aged Brass (Customised Finish), Powder Coated Black (Customised Finish), Satin Brass (Customised Finish), Unlacquered Brass (Customised Finish), Antique Bronze, Bright Chrome, Nickel Plated, Polished Brass