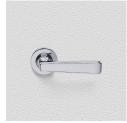

## **AVAILABLE OPTIONS**

**SIZE:** Lever – 118 mm, Rosette – 53 mm, Approx. Projection – 56 mm

**FINISH:** Aged Brass (Customised Finish), Powder Coated Black (Customised Finish), Satin Brass (Customised Finish), Unlacquered Brass (Customised Finish), Antique Bronze, Bright Chrome, Nickel Plated, Polished Brass