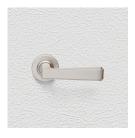

## **AVAILABLE OPTIONS**

**SIZE:** Lever – 118 mm, Rosette – 53 mm, Approx. Projection – 56 mm

**FINISH:** Aged Brass (Customised Finish), Powder Coated Black (Customised Finish), Satin Brass (Customised Finish), Unlacquered Brass (Customised Finish), Antique Bronze, Bright Chrome, Nickel Plated, Polished Brass