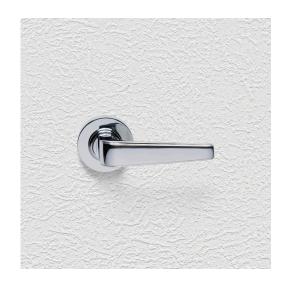

## CONTEMPORARY LEVER ASSEMBLY

SKU: L124+R01

Material: Solid Cast Brass

Unit: Set

## **PRODUCT DESCRIPTION**

To use this handle on doors with an existing 57mm diameter hole, purchase additional door hardware item 120 Interchangeability: Design-your-own Door Furniture Domino "Type A" door levers, as shown here, can be assembled on any Domino "Type A" furniture plate or on a push plate.

## **AVAILABLE OPTIONS**

**SIZE:** Lever – 104 mm, Rosette – 53 mm, Approx. Projection – 54 mm

**FINISH:** Aged Brass (Customised Finish), Powder Coated Black (Customised Finish), Satin Brass (Customised Finish), Unlacquered Brass (Customised Finish), Antique Bronze, Bright Chrome, Nickel Plated, Polished Brass