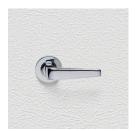

## CONTEMPORARY LEVER ASSEMBLY

SKU: L124+R01

Material: Solid Cast Brass

Unit: Set

## **PRODUCT DESCRIPTION**

To use this handle on doors with an existing 57mm diameter hole, purchase additional door hardware item 120 Interchangeability: Design-your-own Door Furniture Domino "Type A" door levers, as shown here, can be assembled on any Domino "Type A" furniture plate or on a push plate.

## **AVAILABLE OPTIONS**

**SIZE:** Lever – 104 mm, Rosette – 53 mm, Approx. Projection – 54 mm

**FINISH:** Aged Brass (Customised Finish), Powder Coated Black (Customised Finish), Satin Brass (Customised Finish), Unlacquered Brass (Customised Finish), Antique Bronze, Bright Chrome, Nickel Plated, Polished Brass