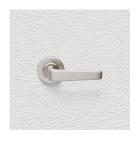

## CONTEMPORARY LEVER ASSEMBLY

SKU: L124+R01

Material: Solid Cast Brass

Unit: Set

## **PRODUCT DESCRIPTION**

To use this handle on doors with an existing 57mm diameter hole, purchase additional door hardware item 120 Interchangeability: Design-your-own Door Furniture Domino "Type A" door levers, as shown here, can be assembled on any Domino "Type A" furniture plate or on a push plate.

## **AVAILABLE OPTIONS**

**SIZE:** Lever – 104 mm, Rosette – 53 mm, Approx. Projection – 54 mm

**FINISH:** Aged Brass (Customised Finish), Powder Coated Black (Customised Finish), Satin Brass (Customised Finish), Unlacquered Brass (Customised Finish), Antique Bronze, Bright Chrome, Nickel Plated, Polished Brass