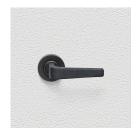

## CONTEMPORARY LEVER ASSEMBLY

SKU: L124+R01

Material: Solid Cast Brass

Unit: Set

## **PRODUCT DESCRIPTION**

To use this handle on doors with an existing 57mm diameter hole, purchase additional door hardware item 120 Interchangeability: Design-your-own Door Furniture Domino "Type A" door levers, as shown here, can be assembled on any Domino "Type A" furniture plate or on a push plate.

## **AVAILABLE OPTIONS**

**SIZE:** Lever – 104 mm, Rosette – 53 mm, Approx. Projection – 54 mm

**FINISH:** Aged Brass (Customised Finish), Powder Coated Black (Customised Finish), Satin Brass (Customised Finish), Unlacquered Brass (Customised Finish), Antique Bronze, Bright Chrome, Nickel Plated, Polished Brass