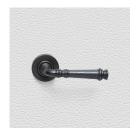

## **AVAILABLE OPTIONS**

**SIZE:** Lever – 125 mm, Rosette – 53 mm, Approx. Projection – 65 mm

**FINISH:** Aged Brass (Customised Finish), Powder Coated Black (Customised Finish), Satin Brass (Customised Finish), Unlacquered Brass (Customised Finish), Antique Bronze, Bright Chrome, Nickel Plated, Polished Brass