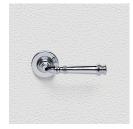

## **AVAILABLE OPTIONS**

**SIZE:** Lever – 125 mm, Rosette – 53 mm, Approx. Projection – 65 mm

**FINISH:** Aged Brass (Customised Finish), Powder Coated Black (Customised Finish), Satin Brass (Customised Finish), Unlacquered Brass (Customised Finish), Antique Bronze, Bright Chrome, Nickel Plated, Polished Brass