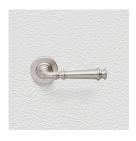

## **AVAILABLE OPTIONS**

**SIZE:** Lever – 125 mm, Rosette – 53 mm, Approx. Projection – 65 mm

**FINISH:** Aged Brass (Customised Finish), Powder Coated Black (Customised Finish), Satin Brass (Customised Finish), Unlacquered Brass (Customised Finish), Antique Bronze, Bright Chrome, Nickel Plated, Polished Brass