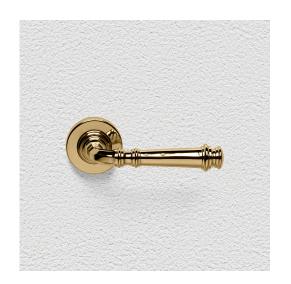

## **CONTEMPORARY LEVER ASSEMBLY**

SKU: L141+R01

Material: Solid Cast Brass

Unit: Set

## **PRODUCT DESCRIPTION**

To use this handle on doors with an existing 57mm diameter hole, purchase additional door hardware item 120 Interchangeability: Design-your-own Door Furniture Domino "Type A" door levers, as shown here, can be assembled on any Domino "Type A" furniture plate or on a push plate.

## **AVAILABLE OPTIONS**

**SIZE:** Lever – 125 mm, Rosette – 53 mm, Approx. Projection – 65 mm

**FINISH:** Aged Brass (Customised Finish), Powder Coated Black (Customised Finish), Satin Brass (Customised Finish), Unlacquered Brass (Customised Finish), Antique Bronze, Bright Chrome, Nickel Plated, Polished Brass