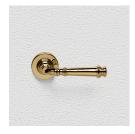

## **CONTEMPORARY LEVER ASSEMBLY**

SKU: L141+R01

Material: Solid Cast Brass

Unit: Set

## **PRODUCT DESCRIPTION**

To use this handle on doors with an existing 57mm diameter hole, purchase additional door hardware item 120 Interchangeability: Design-your-own Door Furniture Domino "Type A" door levers, as shown here, can be assembled on any Domino "Type A" furniture plate or on a push plate.

## **AVAILABLE OPTIONS**

**SIZE:** Lever – 125 mm, Rosette – 53 mm, Approx. Projection – 65 mm

**FINISH:** Aged Brass (Customised Finish), Powder Coated Black (Customised Finish), Satin Brass (Customised Finish), Unlacquered Brass (Customised Finish), Antique Bronze, Bright Chrome, Nickel Plated, Polished Brass