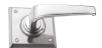

## PRODUCT DESCRIPTION

Interchangeability: Design-your-own Door Furniture

Domino "Type A" door levers, as shown here, can be assembled on any Domino "Type A" furniture plate or on a push plate.

## **AVAILABLE OPTIONS**

**SIZE:** Lever – 104 mm, Rosette – 75×75 mm, Approx. Projection – 54 mm

**FINISH:** Aged Brass (Customised Finish), Powder Coated Black (Customised Finish), Satin Brass (Customised Finish), Unlacquered Brass (Customised Finish), Antique Bronze, Bright Chrome, Nickel Plated, Polished Brass