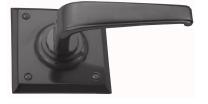

## PRODUCT DESCRIPTION

Interchangeability: Design-your-own Door Furniture

Domino "Type A" door levers, as shown here, can be assembled on any Domino "Type A" furniture plate or on a push plate.

## **AVAILABLE OPTIONS**

**SIZE:** Lever – 104 mm, Rosette – 75×75 mm, Approx. Projection – 54 mm

**FINISH:** Aged Brass (Customised Finish), Powder Coated Black (Customised Finish), Satin Brass (Customised Finish), Unlacquered Brass (Customised Finish), Antique Bronze, Bright Chrome, Nickel Plated, Polished Brass