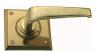

## PRODUCT DESCRIPTION

Interchangeability: Design-your-own Door Furniture

Domino "Type A" door levers, as shown here, can be assembled on any Domino "Type A" furniture plate or on a push plate.

## **AVAILABLE OPTIONS**

**SIZE:** Lever – 104 mm, Rosette – 75×75 mm, Approx. Projection – 54 mm

**FINISH:** Aged Brass (Customised Finish), Powder Coated Black (Customised Finish), Satin Brass (Customised Finish), Unlacquered Brass (Customised Finish), Antique Bronze, Bright Chrome, Nickel Plated, Polished Brass