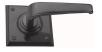

## PRODUCT DESCRIPTION

Interchangeability: Design-your-own Door Furniture

Domino "Type A" door levers, as shown here, can be assembled on any Domino "Type A" furniture plate or on a push plate.

## **AVAILABLE OPTIONS**

**SIZE:** Lever – 104 mm, Rosette – 75×75 mm, Approx. Projection – 54 mm

**FINISH:** Aged Brass (Customised Finish), Powder Coated Black (Customised Finish), Satin Brass (Customised Finish), Unlacquered Brass (Customised Finish), Antique Bronze, Bright Chrome, Nickel Plated, Polished Brass