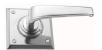

## PRODUCT DESCRIPTION

Interchangeability: Design-your-own Door Furniture

Domino "Type A" door levers, as shown here, can be assembled on any Domino "Type A" furniture plate or on a push plate.

## **AVAILABLE OPTIONS**

**SIZE:** Lever – 104 mm, Rosette – 75×75 mm, Approx. Projection – 54 mm

**FINISH:** Aged Brass (Customised Finish), Powder Coated Black (Customised Finish), Satin Brass (Customised Finish), Unlacquered Brass (Customised Finish), Antique Bronze, Bright Chrome, Nickel Plated, Polished Brass