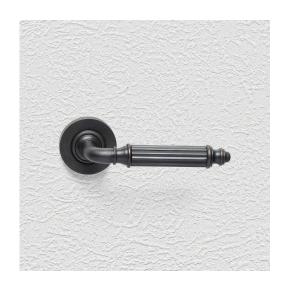

## **CONTEMPORARY LEVER ASSEMBLY**

SKU: L143+R01

Material: Solid Cast Brass

Unit: Set

## **PRODUCT DESCRIPTION**

To use this handle on doors with an existing 57mm diameter hole, purchase additional door hardware item 120 Interchangeability: Design-your-own Door Furniture Domino "Type A" door levers, as shown here, can be assembled on any Domino "Type A" furniture plate or on a push plate.

## **AVAILABLE OPTIONS**

**SIZE:** Lever – 137 mm, Rosette – 53 mm, Approx. Projection – 63 mm

**FINISH:** Aged Brass (Customised Finish), Powder Coated Black (Customised Finish), Satin Brass (Customised Finish), Unlacquered Brass (Customised Finish), Antique Bronze, Bright Chrome, Nickel Plated, Polished Brass