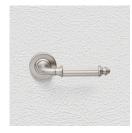

## **AVAILABLE OPTIONS**

**SIZE:** Lever – 137 mm, Rosette – 53 mm, Approx. Projection – 63 mm

**FINISH:** Aged Brass (Customised Finish), Powder Coated Black (Customised Finish), Satin Brass (Customised Finish), Unlacquered Brass (Customised Finish), Antique Bronze, Bright Chrome, Nickel Plated, Polished Brass