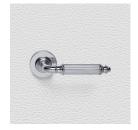

## **AVAILABLE OPTIONS**

**SIZE:** Lever – 137 mm, Rosette – 53 mm, Approx. Projection – 63 mm

**FINISH:** Aged Brass (Customised Finish), Powder Coated Black (Customised Finish), Satin Brass (Customised Finish), Unlacquered Brass (Customised Finish), Antique Bronze, Bright Chrome, Nickel Plated, Polished Brass