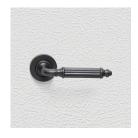

## **AVAILABLE OPTIONS**

**SIZE:** Lever – 137 mm, Rosette – 53 mm, Approx. Projection – 63 mm

**FINISH:** Aged Brass (Customised Finish), Powder Coated Black (Customised Finish), Satin Brass (Customised Finish), Unlacquered Brass (Customised Finish), Antique Bronze, Bright Chrome, Nickel Plated, Polished Brass