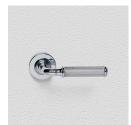

## **AVAILABLE OPTIONS**

**SIZE:** Lever – 130 mm, Rosette – 53 mm, Approx. Projection – 63 mm

**FINISH:** Aged Brass (Customised Finish), Powder Coated Black (Customised Finish), Satin Brass (Customised Finish), Unlacquered Brass (Customised Finish), Antique Bronze, Bright Chrome, Nickel Plated, Polished Brass