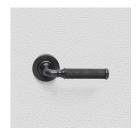

## **AVAILABLE OPTIONS**

**SIZE:** Lever – 130 mm, Rosette – 53 mm, Approx. Projection – 63 mm

**FINISH:** Aged Brass (Customised Finish), Powder Coated Black (Customised Finish), Satin Brass (Customised Finish), Unlacquered Brass (Customised Finish), Antique Bronze, Bright Chrome, Nickel Plated, Polished Brass