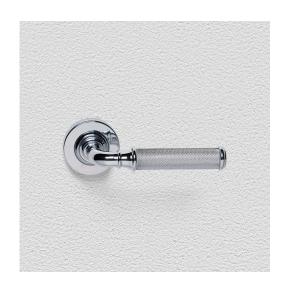

## CONTEMPORARY LEVER ASSEMBLY

SKU: L144+R01

Material: Solid Cast Brass

Unit: Set

## **PRODUCT DESCRIPTION**

To use this handle on doors with an existing 57mm diameter hole, purchase additional door hardware item 120 Interchangeability: Design-your-own Door Furniture Domino "Type A" door levers, as shown here, can be assembled on any Domino "Type A" furniture plate or on a push plate.

## **AVAILABLE OPTIONS**

**SIZE:** Lever – 130 mm, Rosette – 53 mm, Approx. Projection – 63 mm

**FINISH:** Aged Brass (Customised Finish), Powder Coated Black (Customised Finish), Satin Brass (Customised Finish), Unlacquered Brass (Customised Finish), Antique Bronze, Bright Chrome, Nickel Plated, Polished Brass