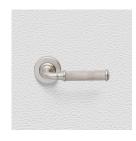

## **AVAILABLE OPTIONS**

**SIZE:** Lever – 130 mm, Rosette – 53 mm, Approx. Projection – 63 mm

**FINISH:** Aged Brass (Customised Finish), Powder Coated Black (Customised Finish), Satin Brass (Customised Finish), Unlacquered Brass (Customised Finish), Antique Bronze, Bright Chrome, Nickel Plated, Polished Brass