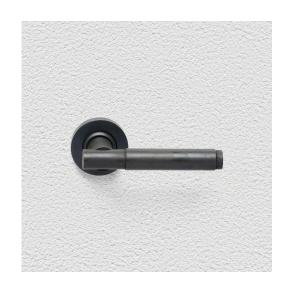

## CONTEMPORARY LEVER ASSEMBLY

SKU: L146+R01

Material: Solid Cast Brass

Unit: Set

## **PRODUCT DESCRIPTION**

To use this handle on doors with an existing 57mm diameter hole, purchase additional door hardware item 120 Interchangeability: Design-your-own Door Furniture Domino "Type A" door levers, as shown here, can be assembled on any Domino "Type A" furniture plate or on a push plate.

## **AVAILABLE OPTIONS**

**SIZE:** Lever – 125 mm, Rosette – 53 mm, Approx. Projection – 61 mm

**FINISH:** Aged Brass (Customised Finish), Powder Coated Black (Customised Finish), Satin Brass (Customised Finish), Unlacquered Brass (Customised Finish), Antique Bronze, Bright Chrome, Nickel Plated, Polished Brass