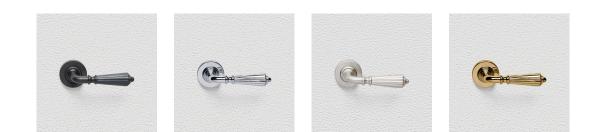

#### **AVAILABLE OPTIONS**

**SIZE:** Lever – 125 mm, Rosette – 53 mm, Approx. Projection – 63 mm

**FINISH:** Aged Brass (Customised Finish), Powder Coated Black (Customised Finish), Satin Brass (Customised Finish), Unlacquered Brass (Customised Finish), Antique Bronze, Bright Chrome, Nickel Plated, Polished Brass