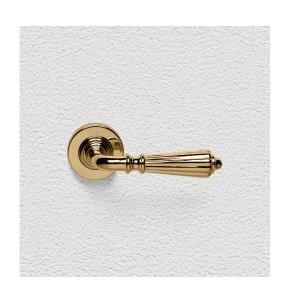

### **CONTEMPORARY LEVER ASSEMBLY**

SKU: L148+R01 Material: Solid Cast Brass Unit: Set

#### **PRODUCT DESCRIPTION**

To use this handle on doors with an existing 57mm diameter hole, purchase additional door hardware item 120 Interchangeability : Design-your-own Door Furniture Domino "Type A" door levers, as shown here, can be assembled on any Domino "Type A" furniture plate or on a push plate.

#### **AVAILABLE OPTIONS**

**SIZE:** Lever – 125 mm, Rosette – 53 mm, Approx. Projection – 63 mm

**FINISH:** Aged Brass (Customised Finish), Powder Coated Black (Customised Finish), Satin Brass (Customised Finish), Unlacquered Brass (Customised Finish), Antique Bronze, Bright Chrome, Nickel Plated, Polished Brass