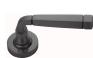

#### **AVAILABLE OPTIONS**

**SIZE:** Lever – 130 mm, Rosette – 53 mm, Approx. Projection – 67 mm

**FINISH:** Aged Brass (Customised Finish), Powder Coated Black (Customised Finish), Satin Brass (Customised Finish), Unlacquered Brass (Customised Finish), Antique Bronze, Bright Chrome, Nickel Plated, Polished Brass