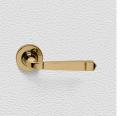

### CONTEMPORARY LEVER ASSEMBLY

SKU: L150+R01 Material: Solid Cast Brass Unit: Set

#### **PRODUCT DESCRIPTION**

To use this handle on doors with an existing 57mm diameter hole, purchase additional door hardware item 120 Interchangeability : Design-your-own Door Furniture Domino "Type A" door levers, as shown here, can be assembled on any Domino "Type A" furniture plate or on a push plate.

#### **AVAILABLE OPTIONS**

**SIZE:** Lever – 130 mm, Rosette – 53 mm, Approx. Projection – 67 mm

**FINISH:** Aged Brass (Customised Finish), Powder Coated Black (Customised Finish), Satin Brass (Customised Finish), Unlacquered Brass (Customised Finish), Antique Bronze, Bright Chrome, Nickel Plated, Polished Brass