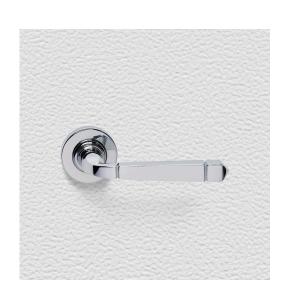

#### **PRODUCT DESCRIPTION**

To use this handle on doors with an existing 57mm diameter hole, purchase additional door hardware item 120 Interchangeability : Design-your-own Door Furniture Domino "Type A" door levers, as shown here, can be assembled on any Domino "Type A" furniture plate or on a push plate.

#### **AVAILABLE OPTIONS**

**SIZE:** Lever – 130 mm, Rosette – 53 mm, Approx. Projection – 67 mm

**FINISH:** Aged Brass (Customised Finish), Powder Coated Black (Customised Finish), Satin Brass (Customised Finish), Unlacquered Brass (Customised Finish), Antique Bronze, Bright Chrome, Nickel Plated, Polished Brass