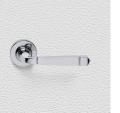

#### **AVAILABLE OPTIONS**

**SIZE:** Lever – 130 mm, Rosette – 53 mm, Approx. Projection – 67 mm

**FINISH:** Aged Brass (Customised Finish), Powder Coated Black (Customised Finish), Satin Brass (Customised Finish), Unlacquered Brass (Customised Finish), Antique Bronze, Bright Chrome, Nickel Plated, Polished Brass