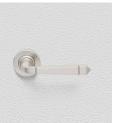

#### **AVAILABLE OPTIONS**

**SIZE:** Lever – 130 mm, Rosette – 53 mm, Approx. Projection – 67 mm

**FINISH:** Aged Brass (Customised Finish), Powder Coated Black (Customised Finish), Satin Brass (Customised Finish), Unlacquered Brass (Customised Finish), Antique Bronze, Bright Chrome, Nickel Plated, Polished Brass