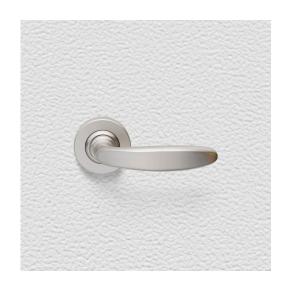

## CONTEMPORARY LEVER ASSEMBLY

SKU: L113+R01

Material: Solid Cast Brass

Unit: Set

## **PRODUCT DESCRIPTION**

To use this handle on doors with an existing 57mm diameter hole, purchase additional door hardware item 120 Interchangeability: Design-your-own Door Furniture Domino "Type A" door levers, as shown here, can be assembled on any Domino "Type A" furniture plate or on a push plate.

## **AVAILABLE OPTIONS**

**SIZE:** Lever – 110 mm, Rosette – 53 mm, Approx. Projection – 61 mm

**FINISH:** Aged Brass (Customised Finish), Powder Coated Black (Customised Finish), Satin Brass (Customised Finish), Unlacquered Brass (Customised Finish), Antique Bronze, Bright Chrome, Nickel Plated, Polished Brass, Satin Chrome