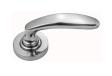

## CONTEMPORARY LEVER ASSEMBLY

SKU: L113+R01

Material: Solid Cast Brass

Unit: Set

## **PRODUCT DESCRIPTION**

To use this handle on doors with an existing 57mm diameter hole, purchase additional door hardware item 120 Interchangeability: Design-your-own Door Furniture Domino "Type A" door levers, as shown here, can be assembled on any Domino "Type A" furniture plate or on a push plate.

## **AVAILABLE OPTIONS**

**SIZE:** Lever – 110 mm, Rosette – 53 mm, Approx. Projection – 61 mm

**FINISH:** Aged Brass (Customised Finish), Powder Coated Black (Customised Finish), Satin Brass (Customised Finish), Unlacquered Brass (Customised Finish), Antique Bronze, Bright Chrome, Nickel Plated, Polished Brass, Satin Chrome