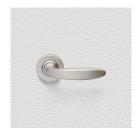

## CONTEMPORARY LEVER ASSEMBLY

SKU: L113+R01

Material: Solid Cast Brass

Unit: Set

## **PRODUCT DESCRIPTION**

To use this handle on doors with an existing 57mm diameter hole, purchase additional door hardware item 120 Interchangeability: Design-your-own Door Furniture Domino "Type A" door levers, as shown here, can be assembled on any Domino "Type A" furniture plate or on a push plate.

## **AVAILABLE OPTIONS**

**SIZE:** Lever – 110 mm, Rosette – 53 mm, Approx. Projection – 61 mm

**FINISH:** Aged Brass (Customised Finish), Powder Coated Black (Customised Finish), Satin Brass (Customised Finish), Unlacquered Brass (Customised Finish), Antique Bronze, Bright Chrome, Nickel Plated, Polished Brass, Satin Chrome