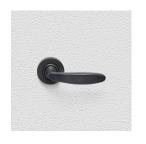

## CONTEMPORARY LEVER ASSEMBLY

SKU: L113+R01

Material: Solid Cast Brass

Unit: Set

## **PRODUCT DESCRIPTION**

To use this handle on doors with an existing 57mm diameter hole, purchase additional door hardware item 120 Interchangeability: Design-your-own Door Furniture Domino "Type A" door levers, as shown here, can be assembled on any Domino "Type A" furniture plate or on a push plate.

## **AVAILABLE OPTIONS**

**SIZE:** Lever – 110 mm, Rosette – 53 mm, Approx. Projection – 61 mm

**FINISH:** Aged Brass (Customised Finish), Powder Coated Black (Customised Finish), Satin Brass (Customised Finish), Unlacquered Brass (Customised Finish), Antique Bronze, Bright Chrome, Nickel Plated, Polished Brass, Satin Chrome