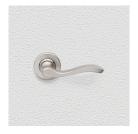

## **CONTEMPORARY LEVER ASSEMBLY**

SKU: L116+R01

Material: Solid Cast Brass

Unit: Set

## **PRODUCT DESCRIPTION**

To use this handle on doors with an existing 57mm diameter hole, purchase additional door hardware item 120 Interchangeability: Design-your-own Door Furniture Domino "Type A" door levers, as shown here, can be assembled on any Domino "Type A" furniture plate or on a push plate.

## **AVAILABLE OPTIONS**

**SIZE:** Lever – 118 mm, Rosette – 53 mm, Approx. Projection – 57 mm

**FINISH:** Aged Brass (Customised Finish), Powder Coated Black (Customised Finish), Satin Brass (Customised Finish), Unlacquered Brass (Customised Finish), Antique Bronze, Bright Chrome, Nickel Plated, Polished Brass, Satin Chrome