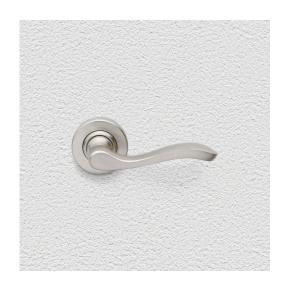

## **CONTEMPORARY LEVER ASSEMBLY**

SKU: L116+R01

Material: Solid Cast Brass

Unit: Set

## **PRODUCT DESCRIPTION**

To use this handle on doors with an existing 57mm diameter hole, purchase additional door hardware item 120 Interchangeability: Design-your-own Door Furniture Domino "Type A" door levers, as shown here, can be assembled on any Domino "Type A" furniture plate or on a push plate.

## **AVAILABLE OPTIONS**

**SIZE:** Lever – 118 mm, Rosette – 53 mm, Approx. Projection – 57 mm

**FINISH:** Aged Brass (Customised Finish), Powder Coated Black (Customised Finish), Satin Brass (Customised Finish), Unlacquered Brass (Customised Finish), Antique Bronze, Bright Chrome, Nickel Plated, Polished Brass, Satin Chrome