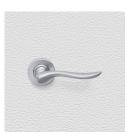

## CONTEMPORARY LEVER ASSEMBLY

SKU: L117+R01

Material: Solid Cast Brass

Unit: Set

## **PRODUCT DESCRIPTION**

To use this handle on doors with an existing 57mm diameter hole, purchase additional door hardware item 120 Interchangeability: Design-your-own Door Furniture Domino "Type A" door levers, as shown here, can be assembled on any Domino "Type A" furniture plate or on a push plate.

## **AVAILABLE OPTIONS**

**SIZE:** Lever – 124 mm, Rosette – 53 mm, Approx. Projection – 68 mm

**FINISH:** Aged Brass (Customised Finish), Powder Coated Black (Customised Finish), Satin Brass (Customised Finish), Unlacquered Brass (Customised Finish), Antique Bronze, Bright Chrome, Nickel Plated, Polished Brass, Satin Chrome