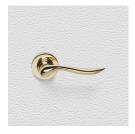

## CONTEMPORARY LEVER ASSEMBLY

SKU: L117+R01

Material: Solid Cast Brass

Unit: Set

## **PRODUCT DESCRIPTION**

To use this handle on doors with an existing 57mm diameter hole, purchase additional door hardware item 120 Interchangeability: Design-your-own Door Furniture Domino "Type A" door levers, as shown here, can be assembled on any Domino "Type A" furniture plate or on a push plate.

## **AVAILABLE OPTIONS**

**SIZE:** Lever – 124 mm, Rosette – 53 mm, Approx. Projection – 68 mm

**FINISH:** Aged Brass (Customised Finish), Powder Coated Black (Customised Finish), Satin Brass (Customised Finish), Unlacquered Brass (Customised Finish), Antique Bronze, Bright Chrome, Nickel Plated, Polished Brass, Satin Chrome