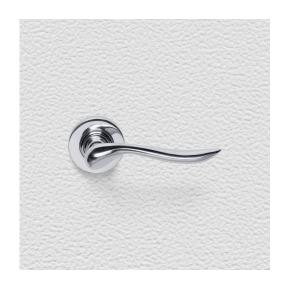

## CONTEMPORARY LEVER ASSEMBLY

SKU: L117+R01

Material: Solid Cast Brass

Unit: Set

## **AVAILABLE OPTIONS**

**SIZE:** Lever – 124 mm, Rosette – 53 mm, Approx. Projection – 68 mm

**FINISH:** Aged Brass (Customised Finish), Powder Coated Black (Customised Finish), Satin Brass (Customised Finish), Unlacquered Brass (Customised Finish), Antique Bronze, Bright Chrome, Nickel Plated, Polished Brass, Satin Chrome