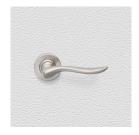

## CONTEMPORARY LEVER ASSEMBLY

SKU: L117+R01

Material: Solid Cast Brass

Unit: Set

## **AVAILABLE OPTIONS**

**SIZE:** Lever – 124 mm, Rosette – 53 mm, Approx. Projection – 68 mm

**FINISH:** Aged Brass (Customised Finish), Powder Coated Black (Customised Finish), Satin Brass (Customised Finish), Unlacquered Brass (Customised Finish), Antique Bronze, Bright Chrome, Nickel Plated, Polished Brass, Satin Chrome