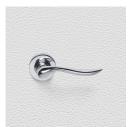

## CONTEMPORARY LEVER ASSEMBLY

SKU: L117+R01

Material: Solid Cast Brass

Unit: Set

## **AVAILABLE OPTIONS**

**SIZE:** Lever – 124 mm, Rosette – 53 mm, Approx. Projection – 68 mm

**FINISH:** Aged Brass (Customised Finish), Powder Coated Black (Customised Finish), Satin Brass (Customised Finish), Unlacquered Brass (Customised Finish), Antique Bronze, Bright Chrome, Nickel Plated, Polished Brass, Satin Chrome