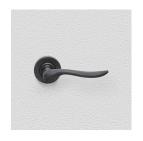

## CONTEMPORARY LEVER ASSEMBLY

SKU: L117+R01

Material: Solid Cast Brass

Unit: Set

## **AVAILABLE OPTIONS**

**SIZE:** Lever – 124 mm, Rosette – 53 mm, Approx. Projection – 68 mm

**FINISH:** Aged Brass (Customised Finish), Powder Coated Black (Customised Finish), Satin Brass (Customised Finish), Unlacquered Brass (Customised Finish), Antique Bronze, Bright Chrome, Nickel Plated, Polished Brass, Satin Chrome