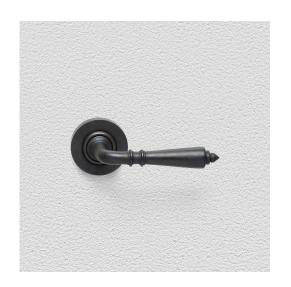

## CONTEMPORARY LEVER ASSEMBLY

SKU: L85+R01

Material: Solid Cast Brass

Unit: Set

## **PRODUCT DESCRIPTION**

To use this handle on doors with an existing 57mm diameter hole, purchase additional door hardware item 120 Interchangeability: Design-your-own Door Furniture Domino "Type A" door levers, as shown here, can be assembled on any Domino "Type A" furniture plate or on a push plate.

## **AVAILABLE OPTIONS**

**SIZE:** Lever – 110 mm, Rosette – 53 mm, Approx. Projection – 61 mm

**FINISH:** Aged Brass (Customised Finish), Powder Coated Black (Customised Finish), Satin Brass (Customised Finish), Unlacquered Brass (Customised Finish), Antique Bronze, Bright Chrome, Nickel Plated, Polished Brass, Satin Chrome