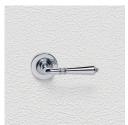

## **AVAILABLE OPTIONS**

**SIZE:** Lever – 110 mm, Rosette – 53 mm, Approx. Projection – 61 mm

**FINISH:** Aged Brass (Customised Finish), Powder Coated Black (Customised Finish), Satin Brass (Customised Finish), Unlacquered Brass (Customised Finish), Antique Bronze, Bright Chrome, Nickel Plated, Polished Brass, Satin Chrome