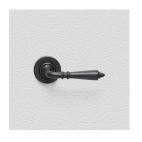

## **AVAILABLE OPTIONS**

**SIZE:** Lever – 110 mm, Rosette – 53 mm, Approx. Projection – 61 mm

**FINISH:** Aged Brass (Customised Finish), Powder Coated Black (Customised Finish), Satin Brass (Customised Finish), Unlacquered Brass (Customised Finish), Antique Bronze, Bright Chrome, Nickel Plated, Polished Brass, Satin Chrome