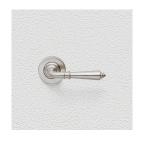

## **AVAILABLE OPTIONS**

**SIZE:** Lever – 110 mm, Rosette – 53 mm, Approx. Projection – 61 mm

**FINISH:** Aged Brass (Customised Finish), Powder Coated Black (Customised Finish), Satin Brass (Customised Finish), Unlacquered Brass (Customised Finish), Antique Bronze, Bright Chrome, Nickel Plated, Polished Brass, Satin Chrome