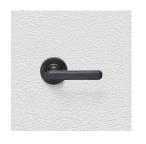

## CONTEMPORARY LEVER ASSEMBLY

SKU: L87+R01

Material: Solid Cast Brass

Unit: Set

## **AVAILABLE OPTIONS**

**SIZE:** Lever – 108 mm, Rosette – 53 mm, Approx. Projection – 45 mm

**FINISH:** Aged Brass (Customised Finish), Powder Coated Black (Customised Finish), Satin Brass (Customised Finish), Unlacquered Brass (Customised Finish), Antique Bronze, Bright Chrome, Nickel Plated, Polished Brass, Satin Chrome