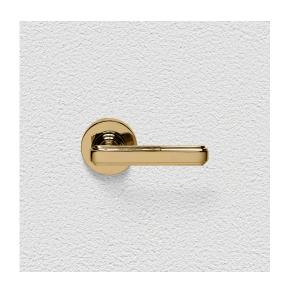

## CONTEMPORARY LEVER ASSEMBLY

SKU: L87+R01

Material: Solid Cast Brass

Unit: Set

## **AVAILABLE OPTIONS**

**SIZE:** Lever – 108 mm, Rosette – 53 mm, Approx. Projection – 45 mm

**FINISH:** Aged Brass (Customised Finish), Powder Coated Black (Customised Finish), Satin Brass (Customised Finish), Unlacquered Brass (Customised Finish), Antique Bronze, Bright Chrome, Nickel Plated, Polished Brass, Satin Chrome