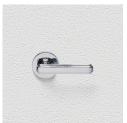

## CONTEMPORARY LEVER ASSEMBLY

SKU: L87+R01

Material: Solid Cast Brass

Unit: Set

## **AVAILABLE OPTIONS**

**SIZE:** Lever – 108 mm, Rosette – 53 mm, Approx. Projection – 45 mm

**FINISH:** Aged Brass (Customised Finish), Powder Coated Black (Customised Finish), Satin Brass (Customised Finish), Unlacquered Brass (Customised Finish), Antique Bronze, Bright Chrome, Nickel Plated, Polished Brass, Satin Chrome