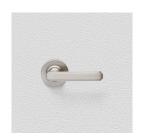

## CONTEMPORARY LEVER ASSEMBLY

SKU: L87+R01

Material: Solid Cast Brass

Unit: Set

## **AVAILABLE OPTIONS**

**SIZE:** Lever – 108 mm, Rosette – 53 mm, Approx. Projection – 45 mm

**FINISH:** Aged Brass (Customised Finish), Powder Coated Black (Customised Finish), Satin Brass (Customised Finish), Unlacquered Brass (Customised Finish), Antique Bronze, Bright Chrome, Nickel Plated, Polished Brass, Satin Chrome