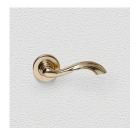

## **AVAILABLE OPTIONS**

**SIZE:** Lever – 120 mm, Rosette – 53 mm, Approx. Projection – 58 mm

**FINISH:** Aged Brass (Customised Finish), Powder Coated Black (Customised Finish), Satin Brass (Customised Finish), Unlacquered Brass (Customised Finish), Antique Bronze, Bright Chrome, Polished Brass, Satin Chrome