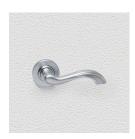

## CONTEMPORARY LEVER ASSEMBLY

SKU: L103+R01

Material: Solid Cast Brass

Unit: Set

## **PRODUCT DESCRIPTION**

To use this handle on doors with an existing 57mm diameter hole, purchase additional door hardware item 120 Interchangeability: Design-your-own Door Furniture Domino "Type A" door levers, as shown here, can be assembled on any Domino "Type A" furniture plate or on a push plate.

## **AVAILABLE OPTIONS**

**SIZE:** Lever – 120 mm, Rosette – 53 mm, Approx. Projection – 58 mm

**FINISH:** Aged Brass (Customised Finish), Powder Coated Black (Customised Finish), Satin Brass (Customised Finish), Unlacquered Brass (Customised Finish), Antique Bronze, Bright Chrome, Polished Brass, Satin Chrome