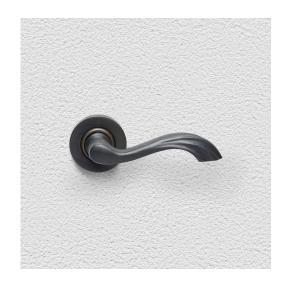

## CONTEMPORARY LEVER ASSEMBLY

SKU: L103+R01

Material: Solid Cast Brass

Unit: Set

## **PRODUCT DESCRIPTION**

To use this handle on doors with an existing 57mm diameter hole, purchase additional door hardware item 120 Interchangeability: Design-your-own Door Furniture Domino "Type A" door levers, as shown here, can be assembled on any Domino "Type A" furniture plate or on a push plate.

## **AVAILABLE OPTIONS**

**SIZE:** Lever – 120 mm, Rosette – 53 mm, Approx. Projection – 58 mm

**FINISH:** Aged Brass (Customised Finish), Powder Coated Black (Customised Finish), Satin Brass (Customised Finish), Unlacquered Brass (Customised Finish), Antique Bronze, Bright Chrome, Polished Brass, Satin Chrome