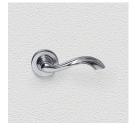

## **AVAILABLE OPTIONS**

**SIZE:** Lever – 120 mm, Rosette – 53 mm, Approx. Projection – 58 mm

**FINISH:** Aged Brass (Customised Finish), Powder Coated Black (Customised Finish), Satin Brass (Customised Finish), Unlacquered Brass (Customised Finish), Antique Bronze, Bright Chrome, Polished Brass, Satin Chrome