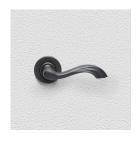

## **AVAILABLE OPTIONS**

**SIZE:** Lever – 120 mm, Rosette – 53 mm, Approx. Projection – 58 mm

**FINISH:** Aged Brass (Customised Finish), Powder Coated Black (Customised Finish), Satin Brass (Customised Finish), Unlacquered Brass (Customised Finish), Antique Bronze, Bright Chrome, Polished Brass, Satin Chrome