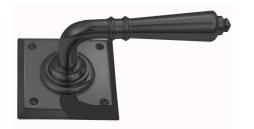

## CONTEMPORARY LEVER ASSEMBLY

SKU: L85+P20

Material: Solid Cast Brass

Unit: Set

## PRODUCT DESCRIPTION

Interchangeability: Design-your-own Door Furniture
Domino "Type A" door levers, as shown here, can be assembled on
any Domino "Type A" furniture plate or on a push plate.

## **AVAILABLE OPTIONS**

**SIZE:** Lever – 110 mm, Rosette – 75×75 mm, Approx. Projection – 61 mm

**FINISH:** Aged Brass (Customised Finish), Powder Coated Black (Customised Finish), Satin Brass (Customised Finish), Unlacquered Brass (Customised Finish), Antique Bronze, Bright Chrome, Nickel Plated, Polished Brass