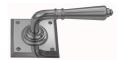

## CONTEMPORARY LEVER ASSEMBLY

SKU: L85+P20

Material: Solid Cast Brass

Unit: Set

## PRODUCT DESCRIPTION

Interchangeability: Design-your-own Door Furniture
Domino "Type A" door levers, as shown here, can be assembled on
any Domino "Type A" furniture plate or on a push plate.

## **AVAILABLE OPTIONS**

**SIZE:** Lever – 110 mm, Rosette – 75×75 mm, Approx. Projection – 61 mm

**FINISH:** Aged Brass (Customised Finish), Powder Coated Black (Customised Finish), Satin Brass (Customised Finish), Unlacquered Brass (Customised Finish), Antique Bronze, Bright Chrome, Nickel Plated, Polished Brass