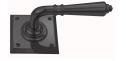

## CONTEMPORARY LEVER ASSEMBLY

SKU: L85+P20

Material: Solid Cast Brass

Unit: Set

## PRODUCT DESCRIPTION

Interchangeability: Design-your-own Door Furniture
Domino "Type A" door levers, as shown here, can be assembled on
any Domino "Type A" furniture plate or on a push plate.

## **AVAILABLE OPTIONS**

**SIZE:** Lever – 110 mm, Rosette – 75×75 mm, Approx. Projection – 61 mm

**FINISH:** Aged Brass (Customised Finish), Powder Coated Black (Customised Finish), Satin Brass (Customised Finish), Unlacquered Brass (Customised Finish), Antique Bronze, Bright Chrome, Nickel Plated, Polished Brass