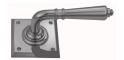

## CONTEMPORARY LEVER ASSEMBLY

SKU: L85+P20

Material: Solid Cast Brass

Unit: Set

## PRODUCT DESCRIPTION

Interchangeability: Design-your-own Door Furniture
Domino "Type A" door levers, as shown here, can be assembled on
any Domino "Type A" furniture plate or on a push plate.

## **AVAILABLE OPTIONS**

**SIZE:** Lever – 110 mm, Rosette – 75×75 mm, Approx. Projection – 61 mm

**FINISH:** Aged Brass (Customised Finish), Powder Coated Black (Customised Finish), Satin Brass (Customised Finish), Unlacquered Brass (Customised Finish), Antique Bronze, Bright Chrome, Nickel Plated, Polished Brass