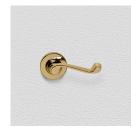

## **CONTEMPORARY LEVER ASSEMBLY**

SKU: L82+R01

Material: Solid Cast Brass

Unit: Set

## **PRODUCT DESCRIPTION**

Interchangeability: Design-your-own Door Furniture

Domino "Type A" door levers, as shown here, can be assembled on any Domino "Type A" furniture plate or on a push plate.

## **AVAILABLE OPTIONS**

**SIZE:** Lever – 100 mm, Rosette – 53 mm, Approx. Projection – 49 mm

**FINISH:** Aged Brass (Customised Finish), Powder Coated Black (Customised Finish), Satin Brass (Customised Finish), Unlacquered Brass (Customised Finish), Antique Bronze, Bright Chrome, Polished Brass, Satin Chrome