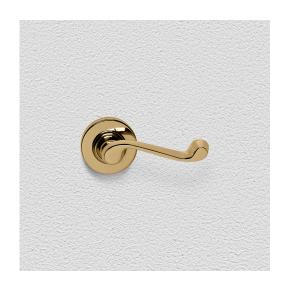

## **CONTEMPORARY LEVER ASSEMBLY**

SKU: L82+R01

Material: Solid Cast Brass

Unit: Set

## **PRODUCT DESCRIPTION**

Interchangeability: Design-your-own Door Furniture

Domino "Type A" door levers, as shown here, can be assembled on any Domino "Type A" furniture plate or on a push plate.

## **AVAILABLE OPTIONS**

**SIZE:** Lever – 100 mm, Rosette – 53 mm, Approx. Projection – 49 mm

**FINISH:** Aged Brass (Customised Finish), Powder Coated Black (Customised Finish), Satin Brass (Customised Finish), Unlacquered Brass (Customised Finish), Antique Bronze, Bright Chrome, Polished Brass, Satin Chrome