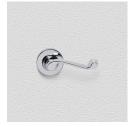

## **AVAILABLE OPTIONS**

**SIZE:** Lever – 100 mm, Rosette – 53 mm, Approx. Projection – 49 mm

**FINISH:** Aged Brass (Customised Finish), Powder Coated Black (Customised Finish), Satin Brass (Customised Finish), Unlacquered Brass (Customised Finish), Antique Bronze, Bright Chrome, Polished Brass, Satin Chrome