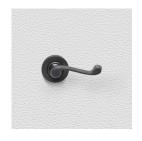

## **AVAILABLE OPTIONS**

**SIZE:** Lever – 100 mm, Rosette – 53 mm, Approx. Projection – 49 mm

**FINISH:** Aged Brass (Customised Finish), Powder Coated Black (Customised Finish), Satin Brass (Customised Finish), Unlacquered Brass (Customised Finish), Antique Bronze, Bright Chrome, Polished Brass, Satin Chrome