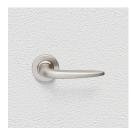

## **AVAILABLE OPTIONS**

**SIZE:** Lever – 120 mm, Rosette – 53 mm, Approx. Projection – 65 mm

**FINISH:** Aged Brass (Customised Finish), Antique Bronze (Customised Finish), Powder Coated Black (Customised Finish), Satin Brass (Customised Finish), Unlacquered Brass (Customised Finish), Bright Chrome, Nickel Plated, Polished Brass, Satin Chrome