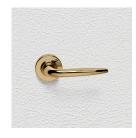

## CONTEMPORARY LEVER ASSEMBLY

SKU: L114+R01

Material: Solid Cast Brass

Unit: Set

## **AVAILABLE OPTIONS**

**SIZE:** Lever – 120 mm, Rosette – 53 mm, Approx. Projection – 65 mm

**FINISH:** Aged Brass (Customised Finish), Antique Bronze (Customised Finish), Powder Coated Black (Customised Finish), Satin Brass (Customised Finish), Unlacquered Brass (Customised Finish), Bright Chrome, Nickel Plated, Polished Brass, Satin Chrome