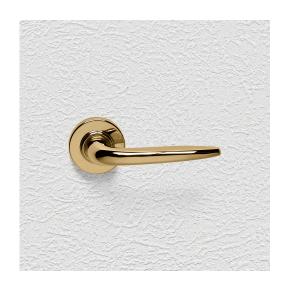

## CONTEMPORARY LEVER ASSEMBLY

SKU: L114+R01

Material: Solid Cast Brass

Unit: Set

## **AVAILABLE OPTIONS**

**SIZE:** Lever – 120 mm, Rosette – 53 mm, Approx. Projection – 65 mm

**FINISH:** Aged Brass (Customised Finish), Antique Bronze (Customised Finish), Powder Coated Black (Customised Finish), Satin Brass (Customised Finish), Unlacquered Brass (Customised Finish), Bright Chrome, Nickel Plated, Polished Brass, Satin Chrome