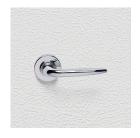

## **AVAILABLE OPTIONS**

**SIZE:** Lever – 120 mm, Rosette – 53 mm, Approx. Projection – 65 mm

**FINISH:** Aged Brass (Customised Finish), Antique Bronze (Customised Finish), Powder Coated Black (Customised Finish), Satin Brass (Customised Finish), Unlacquered Brass (Customised Finish), Bright Chrome, Nickel Plated, Polished Brass, Satin Chrome