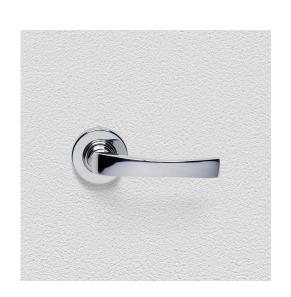

### **CONTEMPORARY LEVER ASSEMBLY**

SKU: L120+R01 Material: Solid Cast Brass Unit: Set

#### **PRODUCT DESCRIPTION**

To use this handle on doors with an existing 57mm diameter hole, purchase additional door hardware item 120 Interchangeability : Design-your-own Door Furniture Domino "Type A" door levers, as shown here, can be assembled on any Domino "Type A" furniture plate or on a push plate.

#### **AVAILABLE OPTIONS**

**SIZE:** Lever – 118 mm, Rosette – 53 mm, Approx. Projection – 65 mm

**FINISH:** Aged Brass (Customised Finish), Antique Bronze (Customised Finish), Powder Coated Black (Customised Finish), Satin Brass (Customised Finish), Unlacquered Brass (Customised Finish), Bright Chrome, Polished Brass, Satin Chrome