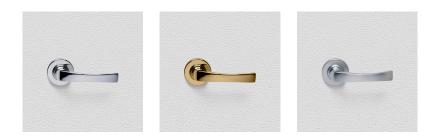

#### **AVAILABLE OPTIONS**

**SIZE:** Lever – 118 mm, Rosette – 53 mm, Approx. Projection – 65 mm

**FINISH:** Aged Brass (Customised Finish), Antique Bronze (Customised Finish), Powder Coated Black (Customised Finish), Satin Brass (Customised Finish), Unlacquered Brass (Customised Finish), Bright Chrome, Polished Brass, Satin Chrome