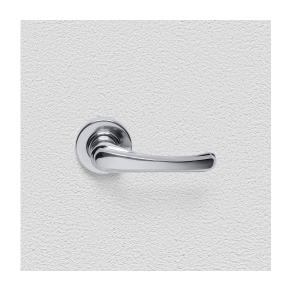

## CONTEMPORARY LEVER ASSEMBLY

SKU: L111+R01

Material: Solid Cast Brass

Unit: Set

## **PRODUCT DESCRIPTION**

To use this handle on doors with an existing 57mm diameter hole, purchase additional door hardware item 120 Interchangeability: Design-your-own Door Furniture Domino "Type A" door levers, as shown here, can be assembled on any Domino "Type A" furniture plate or on a push plate.

## **AVAILABLE OPTIONS**

**SIZE:** Lever – 115 mm, Rosette – 53 mm, Approx. Projection – 61 mm

**FINISH:** Aged Brass (Customised Finish), Antique Bronze (Customised Finish), Powder Coated Black (Customised Finish), Satin Brass (Customised Finish), Unlacquered Brass (Customised Finish), Bright Chrome, Nickel Plated, Polished Brass, Satin Chrome