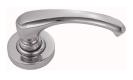

## CONTEMPORARY LEVER ASSEMBLY

SKU: L111+R01

Material: Solid Cast Brass

Unit: Set

## **PRODUCT DESCRIPTION**

To use this handle on doors with an existing 57mm diameter hole, purchase additional door hardware item 120 Interchangeability: Design-your-own Door Furniture Domino "Type A" door levers, as shown here, can be assembled on any Domino "Type A" furniture plate or on a push plate.

## **AVAILABLE OPTIONS**

**SIZE:** Lever – 115 mm, Rosette – 53 mm, Approx. Projection – 61 mm

**FINISH:** Aged Brass (Customised Finish), Antique Bronze (Customised Finish), Powder Coated Black (Customised Finish), Satin Brass (Customised Finish), Unlacquered Brass (Customised Finish), Bright Chrome, Nickel Plated, Polished Brass, Satin Chrome