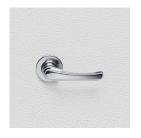

## CONTEMPORARY LEVER ASSEMBLY

SKU: L111+R01

Material: Solid Cast Brass

Unit: Set

## **PRODUCT DESCRIPTION**

To use this handle on doors with an existing 57mm diameter hole, purchase additional door hardware item 120 Interchangeability: Design-your-own Door Furniture Domino "Type A" door levers, as shown here, can be assembled on any Domino "Type A" furniture plate or on a push plate.

## **AVAILABLE OPTIONS**

**SIZE:** Lever – 115 mm, Rosette – 53 mm, Approx. Projection – 61 mm

**FINISH:** Aged Brass (Customised Finish), Antique Bronze (Customised Finish), Powder Coated Black (Customised Finish), Satin Brass (Customised Finish), Unlacquered Brass (Customised Finish), Bright Chrome, Nickel Plated, Polished Brass, Satin Chrome