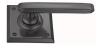

## PRODUCT DESCRIPTION

Interchangeability: Design-your-own Door Furniture

Domino "Type A" door levers, as shown here, can be assembled on any Domino "Type A" furniture plate or on a push plate.

## **AVAILABLE OPTIONS**

**SIZE:** Lever – 108 mm, Rosette – 75×75 mm, Approx. Projection – 45 mm

**FINISH:** Aged Brass (Customised Finish), Powder Coated Black (Customised Finish), Satin Brass (Customised Finish), Unlacquered Brass (Customised Finish), Antique Bronze, Bright Chrome, Nickel Plated, Polished Brass