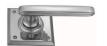

## PRODUCT DESCRIPTION

Interchangeability: Design-your-own Door Furniture

Domino "Type A" door levers, as shown here, can be assembled on any Domino "Type A" furniture plate or on a push plate.

## **AVAILABLE OPTIONS**

**SIZE:** Lever – 108 mm, Rosette – 75×75 mm, Approx. Projection – 45 mm

**FINISH:** Aged Brass (Customised Finish), Powder Coated Black (Customised Finish), Satin Brass (Customised Finish), Unlacquered Brass (Customised Finish), Antique Bronze, Bright Chrome, Nickel Plated, Polished Brass