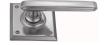

## PRODUCT DESCRIPTION

Interchangeability: Design-your-own Door Furniture

Domino "Type A" door levers, as shown here, can be assembled on any Domino "Type A" furniture plate or on a push plate.

## **AVAILABLE OPTIONS**

**SIZE:** Lever – 108 mm, Rosette – 75×75 mm, Approx. Projection – 45 mm

**FINISH:** Aged Brass (Customised Finish), Powder Coated Black (Customised Finish), Satin Brass (Customised Finish), Unlacquered Brass (Customised Finish), Antique Bronze, Bright Chrome, Nickel Plated, Polished Brass