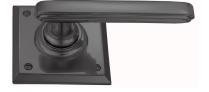

## PRODUCT DESCRIPTION

Interchangeability: Design-your-own Door Furniture

Domino "Type A" door levers, as shown here, can be assembled on any Domino "Type A" furniture plate or on a push plate.

## **AVAILABLE OPTIONS**

**SIZE:** Lever – 108 mm, Rosette – 75×75 mm, Approx. Projection – 45 mm

**FINISH:** Aged Brass (Customised Finish), Powder Coated Black (Customised Finish), Satin Brass (Customised Finish), Unlacquered Brass (Customised Finish), Antique Bronze, Bright Chrome, Nickel Plated, Polished Brass