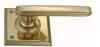

## PRODUCT DESCRIPTION

Interchangeability: Design-your-own Door Furniture

Domino "Type A" door levers, as shown here, can be assembled on any Domino "Type A" furniture plate or on a push plate.

## **AVAILABLE OPTIONS**

**SIZE:** Lever – 108 mm, Rosette – 75×75 mm, Approx. Projection – 45 mm

**FINISH:** Aged Brass (Customised Finish), Powder Coated Black (Customised Finish), Satin Brass (Customised Finish), Unlacquered Brass (Customised Finish), Antique Bronze, Bright Chrome, Nickel Plated, Polished Brass