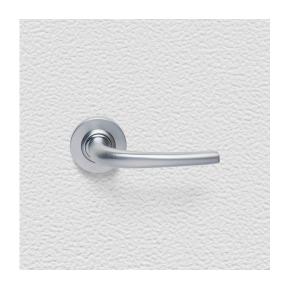

## CONTEMPORARY LEVER ASSEMBLY

SKU: L115+R01

Material: Solid Cast Brass

Unit: Set

## PRODUCT DESCRIPTION

To use this handle on doors with an existing 57mm diameter hole, purchase additional door hardware item 120 Interchangeability: Design-your-own Door Furniture Domino "Type A" door levers, as shown here, can be assembled on any Domino "Type A" furniture plate or on a push plate.

## **AVAILABLE OPTIONS**

**SIZE:** Lever – 120 mm, Rosette – 53 mm, Approx. Projection – 74 mm

**FINISH:** Aged Brass (Customised Finish), Powder Coated Black (Customised Finish), Satin Brass (Customised Finish), Satin Chrome