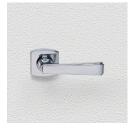

## **AVAILABLE OPTIONS**

**SIZE:** Lever – 118 mm, Rosette – 55×55 mm, Approx. Projection – 56 mm

**FINISH:** Aged Brass (Customised Finish), Powder Coated Black (Customised Finish), Satin Brass (Customised Finish), Unlacquered Brass (Customised Finish), Antique Bronze, Bright Chrome, Nickel Plated, Polished Brass