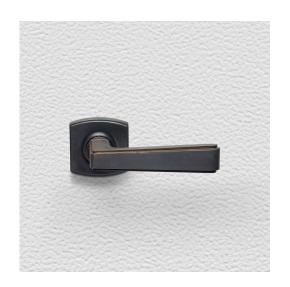

## CONTEMPORARY LEVER ASSEMBLY

SKU: L123+R02

Material: Solid Cast Brass

Unit: Set

## **PRODUCT DESCRIPTION**

To use this handle on doors with an existing 57mm diameter hole, purchase additional door hardware item 122 Interchangeability: Design-your-own Door Furniture Domino "Type A" door levers, as shown here, can be assembled on any Domino "Type A" furniture plate or on a push plate.

## **AVAILABLE OPTIONS**

**SIZE:** Lever – 118 mm, Rosette – 55×55 mm, Approx. Projection – 56 mm

**FINISH:** Aged Brass (Customised Finish), Powder Coated Black (Customised Finish), Satin Brass (Customised Finish), Unlacquered Brass (Customised Finish), Antique Bronze, Bright Chrome, Nickel Plated, Polished Brass