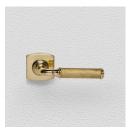

## CONTEMPORARY LEVER ASSEMBLY

SKU: L144+R02

Material: Solid Cast Brass

Unit: Set

## PRODUCT DESCRIPTION

To use this handle on doors with an existing 57mm diameter hole, purchase additional door hardware item 122 Interchangeability: Design-your-own Door Furniture Domino "Type A" door levers, as shown here, can be assembled on any Domino "Type A" furniture plate or on a push plate.

## **AVAILABLE OPTIONS**

**SIZE:** Lever – 130 mm, Rosette – 55×55 mm, Approx. Projection – 63 mm

**FINISH:** Aged Brass (Customised Finish), Powder Coated Black (Customised Finish), Satin Brass (Customised Finish), Unlacquered Brass (Customised Finish), Antique Bronze, Bright Chrome, Nickel Plated, Polished Brass