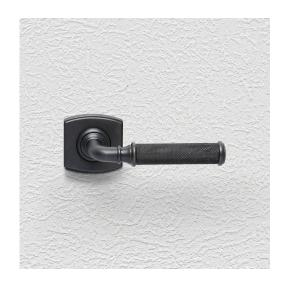

## CONTEMPORARY LEVER ASSEMBLY

SKU: L144+R02

Material: Solid Cast Brass

Unit: Set

## PRODUCT DESCRIPTION

To use this handle on doors with an existing 57mm diameter hole, purchase additional door hardware item 122 Interchangeability: Design-your-own Door Furniture Domino "Type A" door levers, as shown here, can be assembled on any Domino "Type A" furniture plate or on a push plate.

## **AVAILABLE OPTIONS**

**SIZE:** Lever – 130 mm, Rosette – 55×55 mm, Approx. Projection – 63 mm

**FINISH:** Aged Brass (Customised Finish), Powder Coated Black (Customised Finish), Satin Brass (Customised Finish), Unlacquered Brass (Customised Finish), Antique Bronze, Bright Chrome, Nickel Plated, Polished Brass

**FIXING TYPE:** Concealed Fix