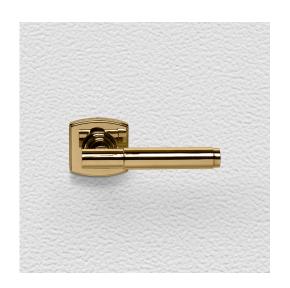

## CONTEMPORARY LEVER ASSEMBLY

SKU: L146+R02

Material: Solid Cast Brass

Unit: Set

## **PRODUCT DESCRIPTION**

To use this handle on doors with an existing 57mm diameter hole, purchase additional door hardware item 122 Interchangeability: Design-your-own Door Furniture Domino "Type A" door levers, as shown here, can be assembled on any Domino "Type A" furniture plate or on a push plate.

## **AVAILABLE OPTIONS**

**SIZE:** Lever – 125 mm, Rosette – 55×55 mm, Approx. Projection – 61 mm

**FINISH:** Aged Brass (Customised Finish), Powder Coated Black (Customised Finish), Satin Brass (Customised Finish), Unlacquered Brass (Customised Finish), Antique Bronze, Bright Chrome, Nickel Plated, Polished Brass