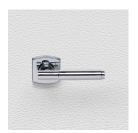

## **AVAILABLE OPTIONS**

**SIZE:** Lever – 125 mm, Rosette – 55×55 mm, Approx. Projection – 61 mm

**FINISH:** Aged Brass (Customised Finish), Powder Coated Black (Customised Finish), Satin Brass (Customised Finish), Unlacquered Brass (Customised Finish), Antique Bronze, Bright Chrome, Nickel Plated, Polished Brass