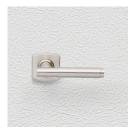

## **AVAILABLE OPTIONS**

**SIZE:** Lever – 125 mm, Rosette – 55×55 mm, Approx. Projection – 61 mm

**FINISH:** Aged Brass (Customised Finish), Powder Coated Black (Customised Finish), Satin Brass (Customised Finish), Unlacquered Brass (Customised Finish), Antique Bronze, Bright Chrome, Nickel Plated, Polished Brass