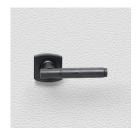

## **AVAILABLE OPTIONS**

**SIZE:** Lever – 125 mm, Rosette – 55×55 mm, Approx. Projection – 61 mm

**FINISH:** Aged Brass (Customised Finish), Powder Coated Black (Customised Finish), Satin Brass (Customised Finish), Unlacquered Brass (Customised Finish), Antique Bronze, Bright Chrome, Nickel Plated, Polished Brass