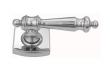

## **AVAILABLE OPTIONS**

**SIZE:** Lever – 125 mm, Rosette – 55×55 mm, Approx. Projection – 60 mm

**FINISH:** Aged Brass (Customised Finish), Powder Coated Black (Customised Finish), Satin Brass (Customised Finish), Unlacquered Brass (Customised Finish), Antique Bronze, Bright Chrome, Nickel Plated, Polished Brass, Satin Chrome