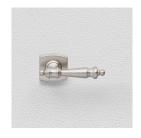

## **AVAILABLE OPTIONS**

**SIZE:** Lever – 125 mm, Rosette – 55×55 mm, Approx. Projection – 60 mm

**FINISH:** Aged Brass (Customised Finish), Powder Coated Black (Customised Finish), Satin Brass (Customised Finish), Unlacquered Brass (Customised Finish), Antique Bronze, Bright Chrome, Nickel Plated, Polished Brass, Satin Chrome