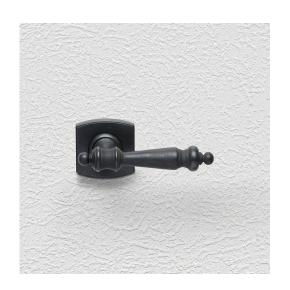

## CONTEMPORARY LEVER ASSEMBLY

SKU: L93+R02

Material: Solid Cast Brass

Unit: Set

## **PRODUCT DESCRIPTION**

To use this handle on doors with an existing 57mm diameter hole, purchase additional door hardware item 122 Interchangeability: Design-your-own Door Furniture Domino "Type A" door levers, as shown here, can be assembled on any Domino "Type A" furniture plate or on a push plate.

## **AVAILABLE OPTIONS**

**SIZE:** Lever – 125 mm, Rosette – 55×55 mm, Approx. Projection – 60 mm

**FINISH:** Aged Brass (Customised Finish), Powder Coated Black (Customised Finish), Satin Brass (Customised Finish), Unlacquered Brass (Customised Finish), Antique Bronze, Bright Chrome, Nickel Plated, Polished Brass, Satin Chrome