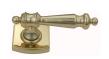

## CONTEMPORARY LEVER ASSEMBLY

SKU: L93+R02

Material: Solid Cast Brass

Unit: Set

## **PRODUCT DESCRIPTION**

To use this handle on doors with an existing 57mm diameter hole, purchase additional door hardware item 122 Interchangeability: Design-your-own Door Furniture Domino "Type A" door levers, as shown here, can be assembled on any Domino "Type A" furniture plate or on a push plate.

## **AVAILABLE OPTIONS**

**SIZE:** Lever – 125 mm, Rosette – 55×55 mm, Approx. Projection – 60 mm

**FINISH:** Aged Brass (Customised Finish), Powder Coated Black (Customised Finish), Satin Brass (Customised Finish), Unlacquered Brass (Customised Finish), Antique Bronze, Bright Chrome, Nickel Plated, Polished Brass, Satin Chrome